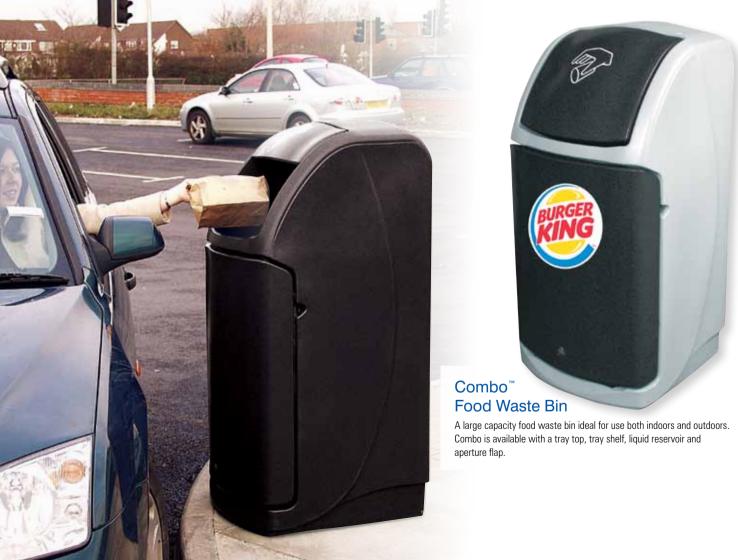

Products For











### Nexus® Shuttle Food Waste Bin

Nexus Shuttle is ideal for any area where food is prepared and/ or consumed. Available with a solid liner or a sack retention system.



Used coffee grounds can be used by local communities for compost, resulting in less waste being sent to landfill. Nexus Shuttle is perfect for collecting and storing used coffee grounds.

Graphics are available to make the recycling message clear.







#### Ashmount™ Cigarette Bin

Ashmount can be wall, glass or post-mounted.



## Ashmount SG<sup>®</sup> Cigarette Bin

A 3 litre capacity cigarette bin that can hold up to 1,050 cigarette butts.







#### FREE DELIVERY\*

Delivery is free for orders over €100 within Ireland. Your order will be VAT exempt if you provide us with your VAT registration number, otherwi