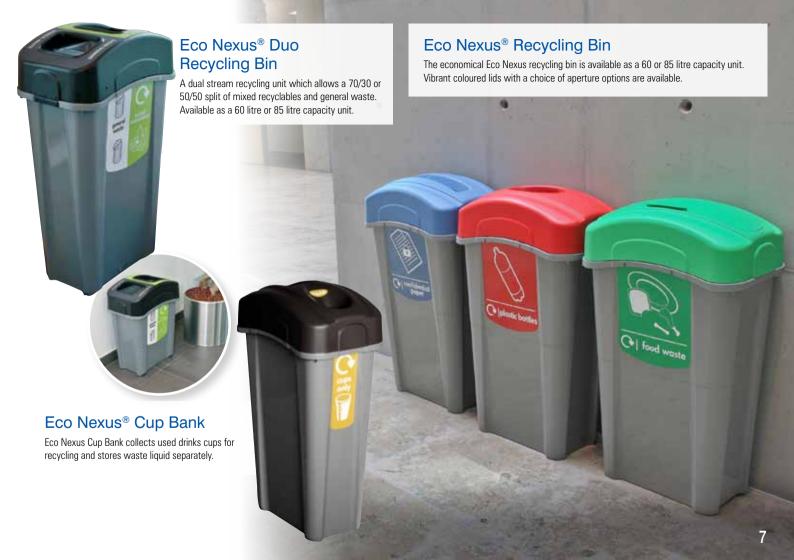

Products For











### Nexus® Shuttle Food Waste Bin

Nexus Shuttle is ideal for any area where food is prepared and/ or consumed. Available with a solid liner or a sack retention system.



Used coffee grounds can be used by local communities for compost, resulting in less waste being sent to landfill. Nexus Shuttle is perfect for collecting and storing used coffee grounds.

Graphics are available to make the recycling message clear.







#### Ashmount™ Cigarette Bin

Ashmount can be wall, glass or post-mounted.



## Ashmount SG<sup>®</sup> Cigarette Bin

A 3 litre capacity cigarette bin that can hold up to 1,050 cigarette butts.







#### FREE DELIVERY\*

Delivery is free for orders over €100 within Ireland. Your order will be VAT exempt if you provide us with your VAT registration number, otherwise UK VAT at the prevailing rate will be added. (There is a small charge of €10 on orders below the value of €100.)

\*Does not apply to Buildings, Housings and Shelters.



Glasdon Group Limited Is An Equal Opportunities Employer.

© Glasdon UK Ltd. 01/2017. Glasdon reserve the right to alter price and specification without prior notice.

# Visit our website www.glasdon.com



1800 656 606



sales@glasdon.ie

Lets get social...















BLACKPOOL Lancashire FY4 4UY United Kingdom

Freephone: 1800 656 606 Freefax: 1800 656 607 e-mail: sales@glasdon.ie web: www.glasdon.com