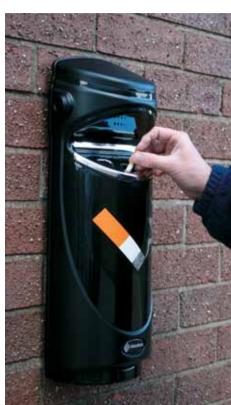

#### Ashmount™ Cigarette Bin

Ashmount can be wall, glass or post-mounted.

## Ashmount SG<sup>®</sup> Cigarette Bin

A 3 litre capacity cigarette bin that can hold up to 1,050 cigarette butts.