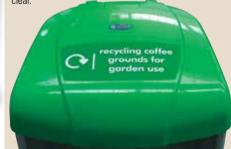

### Nexus® Shuttle Food Waste Bin

Nexus Shuttle is ideal for any area where food is prepared and/ or consumed. Available with a solid liner or a sack retention system.

Used coffee grounds can be used by local communities for compost, resulting in less waste being sent to landfill. Nexus Shuttle is perfect for collecting and storing used coffee grounds.

Graphics are available to make the recycling message clear.