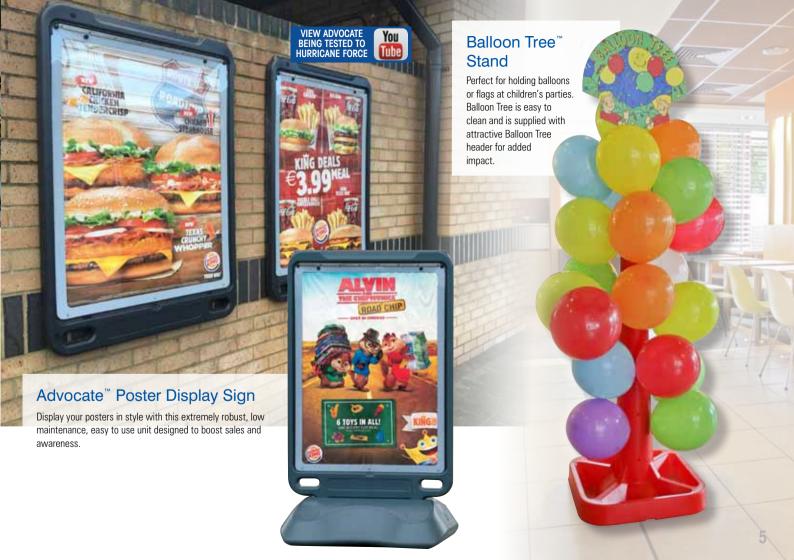

Products For











### Nexus® Shuttle Food Waste Bin

Nexus Shuttle is ideal for any area where food is prepared and/ or consumed. Available with a solid liner or a sack retention system.



Used coffee grounds can be used by local communities for compost, resulting in less waste being sent to landfill. Nexus Shuttle is perfect for collecting and storing used coffee grounds.

Graphics are available to make the recycling message clear.







#### Ashmount™ Cigarette Bin

Ashmount can be wall, glass or post-mounted.



## Ashmount SG<sup>®</sup> Cigarette Bin

A 3 litre capacity cigarette bin that can hold up to 1,050 cigarette butts.







#### FREE DELIVERY\*

Delivery is free for orders over €100 within Ireland. Your order will be VAT exempt if you provide us with your VAT registration number, otherwise UK VAT at the prevailing rate will be added. (There is a small charge of €10 on orders below the value of €100.)

\*Does not apply to Buildings, Housings and Shelters.



Glasdon Group Limited Is An Equal Opportunities Employer.

© Glasdon UK Ltd. 01/2017. Glasdon reserve the right to alter price and specification without prior notice.

# Visit our website www.glasdon.com



1800 656 606



sales@glasdon.ie

Lets get soc