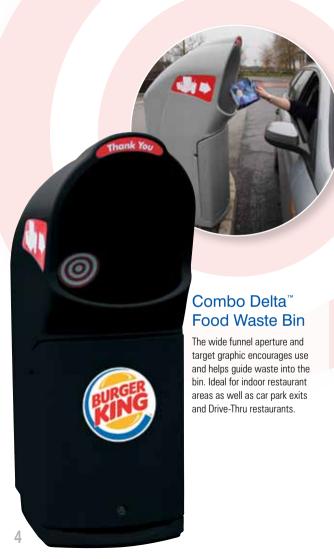

Products For











### Nexus® Shuttle Food Waste Bin

Nexus Shuttle is ideal for any area where food is prepared and/ or consumed. Available with a solid liner or a sack retention system.



Used coffee grounds can be used by local communities for compost, resulting in less waste being sent to landfill. Nexus Shuttle is perfect for collecting and storing used coffee grounds.

Graphics are available to make the recycling message clear.







#### Ashmount™ Cigarette Bin

Ashmount can be wall, glass or post-mounted.



## Ashmount SG<sup>®</sup> Cigarette Bin

A 3 litre capacity cigarette bin that can hold up to 1,050 cigarette butts.







#### FREE DELIVERY\*

Delivery is free for orders over €100 within Ireland. Your order will be VAT exempt if you provide us with your VAT registration number, otherwise