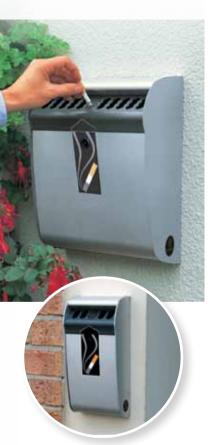

## Ashmount SG<sup>®</sup> Cigarette Bin

A 3 litre capacity cigarette bin that can hold up to 1,050 cigarette butts.