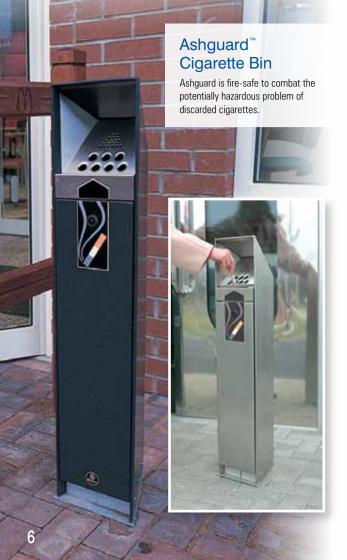

Products For











### Nexus® Shuttle Food Waste Bin

Nexus Shuttle is ideal for any area where food is prepared and/ or consumed. Available with a solid liner or a sack retention system.



Used coffee grounds can be used by local communities for compost, resulting in less waste being sent to landfill. Nexus Shuttle is perfect for collecting and storing used coffee grounds.

Graphics are available to make the recycling message clear.







#### Ashmount™ Cigarette Bin

Ashmount can be wall, glass or post-mounted.



## Ashmount SG<sup>®</sup> Cigarette Bin

A 3 litre capacity cigarette bin that can hold up to 1,050 cigarette butts.







#### FREE DELIVERY\*

Delivery is free for orders over €100 within Ireland. Your order will be VAT exempt if you provide us with your VAT registration number, otherwise UK VAT at the prevailing rate will be added. (There is a small charge of €10 on orders below the value of €100.)

\*Does not apply to Buildings, Housings and Shelters.



Glasdon Group Limited Is An Equal Opportunities Employer.

© Glasdon UK Ltd. 01/2017. Glasdon reserve the right to alter price and specification without prior notice.

# Visit our website www.glasdon.com



1800 656 606



sales@glasdon.ie

Lets get socia