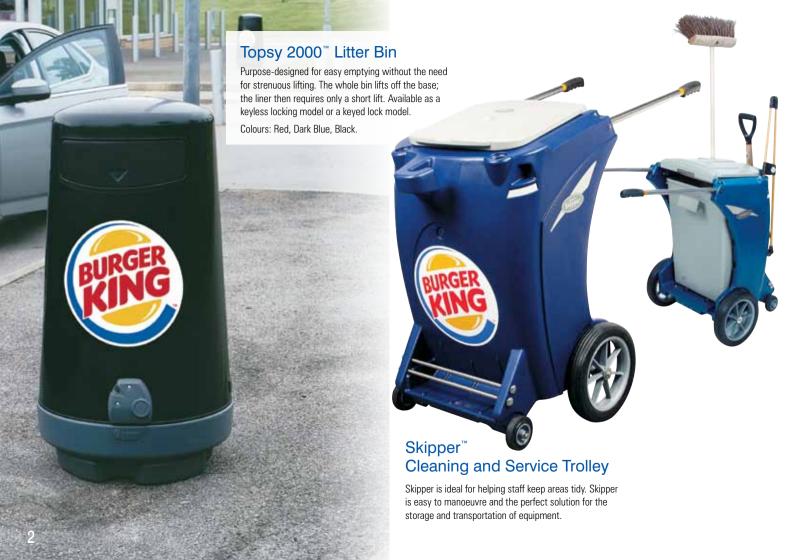

Products For











### Nexus® Shuttle Food Waste Bin

Nexus Shuttle is ideal for any area where food is prepared and/ or consumed. Available with a solid liner or a sack retention system.



Used coffee grounds can be used by local communities for compost, resulting in less waste being sent to landfill. Nexus Shuttle is perfect for collecting and storing used coffee grounds.

Graphics are available to make the recycling message clear.







#### Ashmount™ Cigarette Bin

Ashmount can be wall, glass or post-mounted.



## Ashmount SG<sup>®</sup> Cigarette Bin

A 3 litre capacity cigarette bin that can hold up to 1,050 cigarette butts.







#### FREE DELIVERY\*

Delivery is free for orders over €100 within Ireland. Your order will be VAT exempt if you provide us with your VAT registration number, other