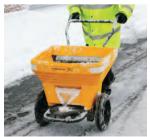

### **WINTER SAFETY PRODUCTS**

- 1. Turbocast 800™ Towable Dual Action Grit/Salt Spreader
- 2. Turbocast 300™ Grit/Salt **Broadcast Spreader**
- 3. Glasdon Snospade™ Shovel
- 4. Nestor™ 400 Grit Bin