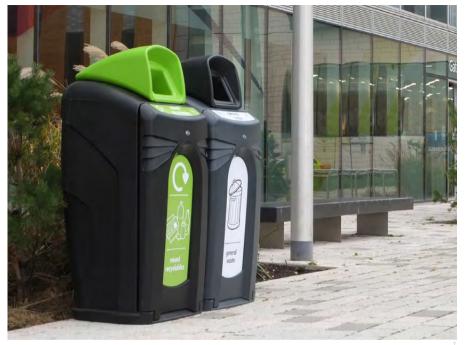

## OUTDOOR RECYCLING BINS

We produce an extensive range of outdoor recycling bins of the highest quality, in both traditional and contemporary designs.

All of our recycling containers are designed to be hard-wearing and long-lasting and feature easily identifiable graphics to make recycling easy.

- 1. Nexus® City 240 Recycling Bin
- 2. Modus™ Recycling Housing
- 3. Glasdon Jubilee™ 110 Recycling Bin
- 4. Nexus® 200 Recycling Bin