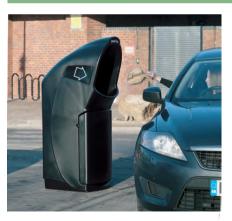

## OUTDOOR RECYCLING BINS

We produce an extensive range of outdoor recycling bins of the highest quality, in both traditional and contemporary designs.

All of our recycling containers are designed to be hard-wearing and long-lasting and feature easily identifiable graphics to make recycling easy.

- 1. Nexus® City 240 Recycling Bin
- 2. Modus™ Recycling Housing
- 3. Glasdon Jubilee™ 110 Recycling Bin
- 4. Nexus® 200 Recycling Bin