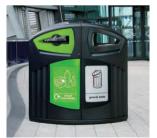

## OUTDOOR RECYCLING BINS

We produce an extensive range of outdoor recycling bins of the highest quality, in both traditional and contemporary designs.

All of our recycling containers are designed to be hard-wearing and long-lasting and feature easily identifiable graphics to make recycling easy.

- 1. Nexus® City 240 Recycling Bin
- 2. Modus™ Recycling Housing
- 3. Glasdon Jubilee™ 110 Recycling Bin
- 4. Nexus® 200 Recycling Bin