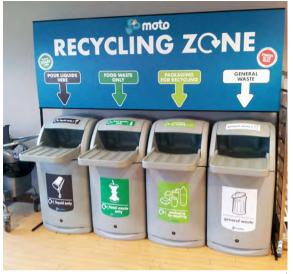

# INDOOR RECYCLING BINS

We design and manufacture a wide range of indoor recycling bins. Available in a large selection of styles, materials and capacities to suit your requirements. Apertures and graphics are available for various waste streams, which allow you to manage recycling waste more effectively.

## OUTDOOR RECYCLING BINS

We produce an extensive range of outdoor recycling bins of the highest quality, in both traditional and contemporary designs.

All of our recycling containers are designed to be hard-wearing and long-lasting and feature easily identifiable graphics to make recycling easy.