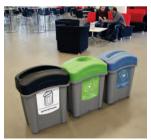

# INDOOR RECYCLING BINS

We design and manufacture a wide range of indoor recycling bins. Available in a large selection of styles, materials and capacities to suit your requirements. Apertures and graphics are available for various waste streams, which allow you to manage recycling waste more effectively.

- 1. Eco Nexus® 60 Recycling Bin
- 2. Electra™ 85 Duo Recycling Bin
- 3. **NEW** Nexus® Evolution Quad Recycling Bin
- 4. Nexus® 100 Recycling Bin
- 5. C-Thru™ 180 Trio Recycling Bin