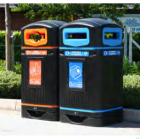

# INDOOR RECYCLING BINS

We design and manufacture a wide range of indoor recycling bins. Available in a large selection of styles, materials and capacities to suit your requirements. Apertures and graphics are available for various waste streams, which allow you to manage recycling waste more effectively.

- 1. Eco Nexus® 60 Recycling Bin
- 2. Electra™ 85 Duo Recycling Bin
- 3. **NEW** Nexus® Evolution Quad Recycling Bin
- 4. Nexus® 100 Recycling Bin
- 5. C-Thru™ 180 Trio Recycling Bin