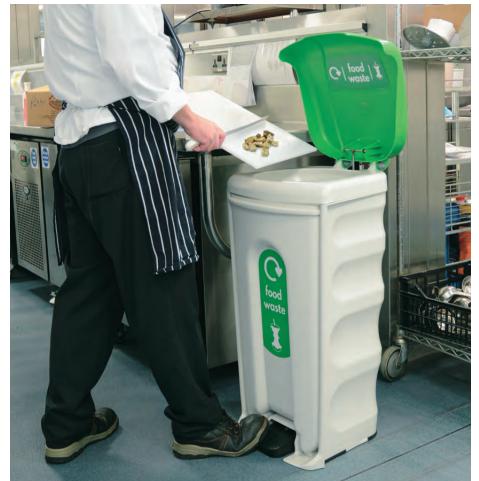

### FOOD WASTE **RECYCLING BINS**

Our Food Waste Recycling Bins are ideal for volumes of food waste.

- 1. Combo Delta™ Food Waste Bin
- 2. Combo™ Food Waste Bin
- 3. Nexus® Shuttle Food Waste Bin
- 4. Combo™ Tray Shelf Food Waste Bin