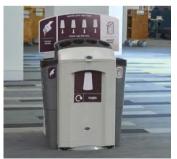

# INDOOR RECYCLING BINS

We design and manufacture a wide range of indoor recycling bins. Available in a large selection of styles, materials and capacities to suit your requirements. Apertures and graphics are available for various waste streams, which allow you to manage recycling waste more effectively.

- 1. Eco Nexus® 60 Recycling Bin
- 2. Electra™ 85 Duo Recycling Bin
- 3. **NEW** Nexus® Evolution Quad Recycling Bin
- 4. Nexus® 100 Recycling Bin
- 5. C-Thru™ 180 Trio Recycling Bin