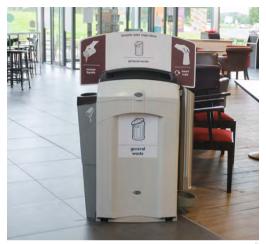

### FOOD WASTE **RECYCLING BINS**

Our Food Waste Recycling Bins are ideal for volumes of food waste.

- 1. Combo Delta™ Food Waste Bin
- 2. Combo™ Food Waste Bin
- 3. Nexus® Shuttle Food Waste Bin
- 4. Combo™ Tray Shelf Food Waste Bin

#### PAPER CUP RECYCLING **BINS AND STATIONS**

The Glasdon Cup Recycling Bin range has been recycling programme and increase your paper compartments for cups and lids.

Facts and Stats\*...

2% of people dispose of their coffee cup at work

# INDOOR RECYCLING BINS

We design and manufacture a wide range of indoor recycling bins. Available in a large selection of styles, materials and capacities to suit your requirements. Apertures and graphics are available for various waste streams, which allow you to manage recycling waste more effectively.