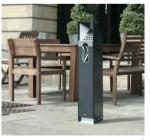

# SMOKING CONTROL

We offer free standing cigarette bins and wall mounted ashtrays with stubber plates to help keep cigarette waste under control.

Ashmount™ Cigarette Bin
 Ashguard™ Cigarette Bin

3. Ashguard SG™ Cigarette Bin