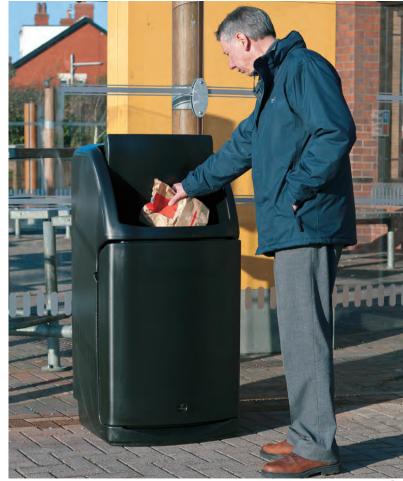

#### LITTER BINS

We have a massive selection of litter bins in a vast array of colours and capacities, you will be sure to find the correct one for your purpose. All our litter bins are easy to clean and never need painting, giving you an attractive and highly functional waste container for many years.

Smart waste technology available on a selection of our products. Please see back page for further information.

- 1. Super Trimline 50™ Litter Bin Range
- 2. Glasdon Jubilee™ Litter Bin
- 3. Topsy 2000™ Litter Bin
- 4. Admiral™ Litter Bin
- 5. Community<sup>™</sup> Litter Bin
- 6. Metal Guppy™ Litter Bin