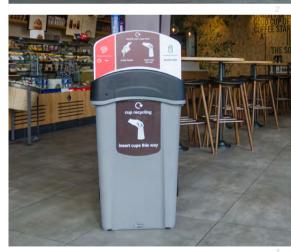

#### PAPER CUP RECYCLING **BINS AND STATIONS**

The Glasdon Cup Recycling Bin range has been recycling programme and increase your paper compartments for cups and lids.

Facts and Stats\*...

2% of people dispose of their coffee cup at work

88% of the nation would use a purpose built coffee cup bin if one was available

- 1. Centrum™ Cup Stacker
- 2. Nexus® 100 Cup Recycling Station
- 3. Eco Nexus® Cup Recycling Station
- 4. **NEW** Nexus® Evolution Cup Recycling Station
- 5. Nexus® 100 Recycling Station
- 6. Nexus® 100 Duo Recycling Station