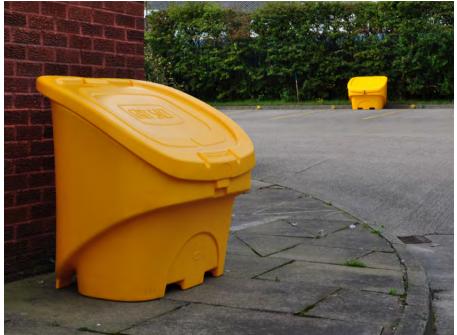

### **WINTER SAFETY PRODUCTS**

- 1. Turbocast 800™ Towable Dual Action Grit/Salt Spreader
- 2. Turbocast 300™ Grit/Salt **Broadcast Spreader**
- 3. Glasdon Snospade™ Shovel
- 4. Nestor™ 400 Grit Bin