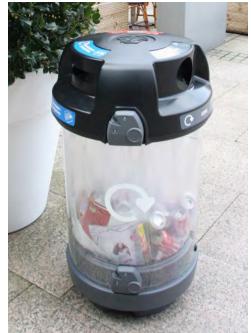

### FOOD WASTE **RECYCLING BINS**

Our Food Waste Recycling Bins are ideal for volumes of food waste.

- 1. Combo Delta™ Food Waste Bin
- 2. Combo™ Food Waste Bin
- 3. Nexus® Shuttle Food Waste Bin
- 4. Combo™ Tray Shelf Food Waste Bin