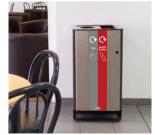

## OUTDOOR RECYCLING BINS

We produce an extensive range of outdoor recycling bins of the highest quality, in both traditional and contemporary designs.

All of our recycling containers are designed to be hard-wearing and long-lasting and feature easily identifiable graphics to make recycling easy.

- 1. Nexus® City 240 Recycling Bin
- 2. Modus™ Recycling Housing
- 3. Glasdon Jubilee™ 110 Recycling Bin
- 4. Nexus® 200 Recycling Bin