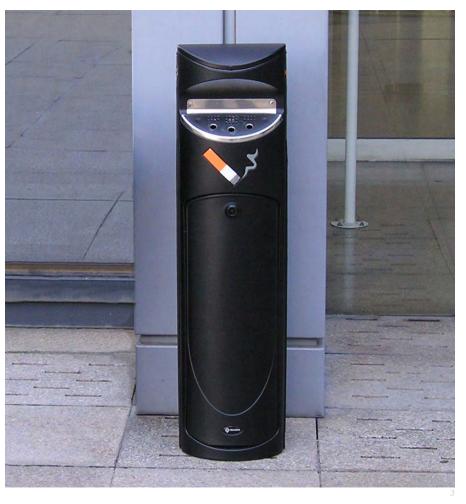

# SMOKING CONTROL

We offer free standing cigarette bins and wall mounted ashtrays with stubber plates to help keep cigarette waste under control.

Ashmount™ Cigarette Bin
 Ashguard™ Cigarette Bin

3. Ashguard SG™ Cigarette Bin