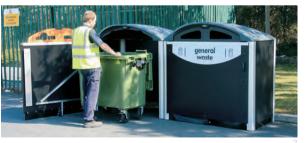

## OUTDOOR RECYCLING BINS

We produce an extensive range of outdoor recycling bins of the highest quality, in both traditional and contemporary designs.

All of our recycling containers are designed to be hard-wearing and long-lasting and feature easily identifiable graphics to make recycling easy.

- 1. Nexus® City 240 Recycling Bin
- 2. Modus™ Recycling Housing
- 3. Glasdon Jubilee™ 110 Recycling Bin
- 4. Nexus® 200 Recycling Bin