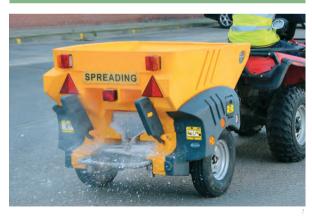

### **WINTER SAFETY PRODUCTS**

- 1. Turbocast 800™ Towable Dual Action Grit/Salt Spreader
- 2. Turbocast 300™ Grit/Salt **Broadcast Spreader**
- 3. Glasdon Snospade™ Shovel
- 4. Nestor™ 400 Grit Bin