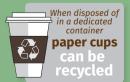

#### PAPER CUP RECYCLING **BINS AND STATIONS**

The Glasdon Cup Recycling Bin range has been recycling programme and increase your paper compartments for cups and lids.

Facts and Stats\*...

2% of people dispose of their coffee cup at work

88% of the nation would use a purpose built coffee cup bin if one was available

- 1. Centrum™ Cup Stacker
- 2. Nexus® 100 Cup Recycling Station
- 3. Eco Nexus® Cup Recycling Station
- 4. **NEW** Nexus® Evolution Cup Recycling Station
- 5. Nexus® 100 Recycling Station
- 6. Nexus® 100 Duo Recycling Station