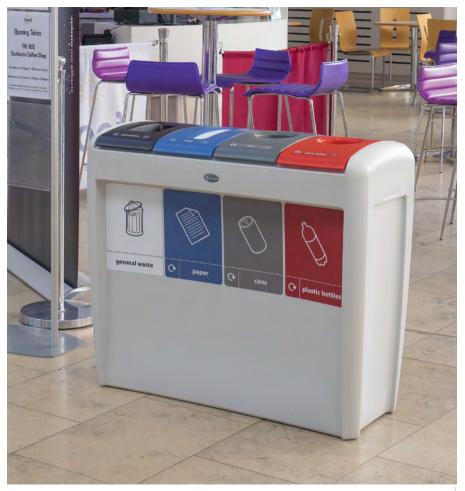

# INDOOR RECYCLING BINS

We design and manufacture a wide range of indoor recycling bins. Available in a large selection of styles, materials and capacities to suit your requirements. Apertures and graphics are available for various waste streams, which allow you to manage recycling waste more effectively.

- 1. Eco Nexus® 60 Recycling Bin
- 2. Electra™ 85 Duo Recycling Bin
- 3. **NEW** Nexus® Evolution Quad Recycling Bin
- 4. Nexus® 100 Recycling Bin
- 5. C-Thru™ 180 Trio Recycling Bin