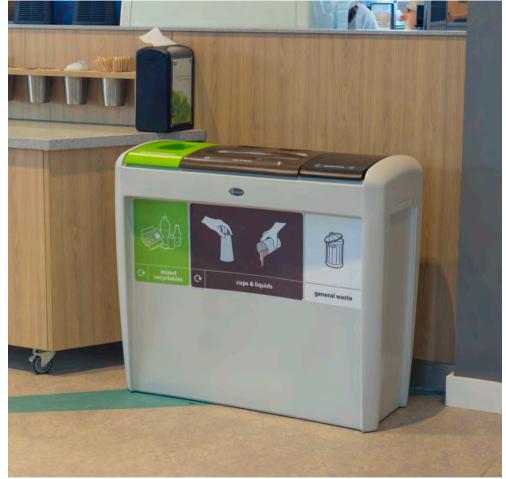

# INDOOR RECYCLING BINS

We design and manufacture a wide range of indoor recycling bins. Available in a large selection of styles, materials and capacities to suit your requirements. Apertures and graphics are available for various waste streams, which allow you to manage recycling waste more effectively.

- 1. Eco Nexus® 60 Recycling Bin
- 2. Electra™ 85 Duo Recycling Bin
- 3. **NEW** Nexus® Evolution Quad Recycling Bin
- 4. Nexus® 100 Recycling Bin
- 5. C-Thru™ 180 Trio Recycling Bin