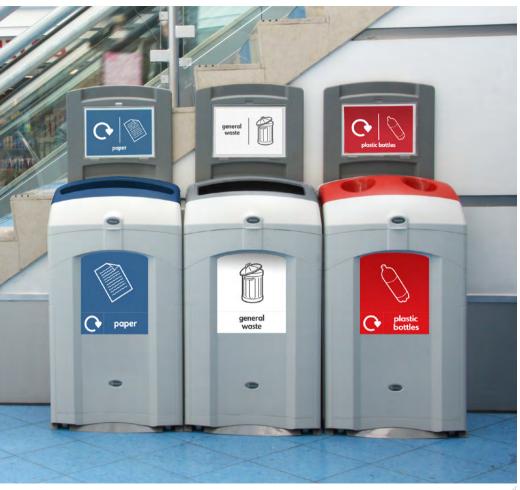

## OUTDOOR RECYCLING BINS

We produce an extensive range of outdoor recycling bins of the highest quality, in both traditional and contemporary designs.

All of our recycling containers are designed to be hard-wearing and long-lasting and feature easily identifiable graphics to make recycling easy.

- 1. Nexus® City 240 Recycling Bin
- 2. Modus™ Recycling Housing
- 3. Glasdon Jubilee™ 110 Recycling Bin
- 4. Nexus® 200 Recycling Bin