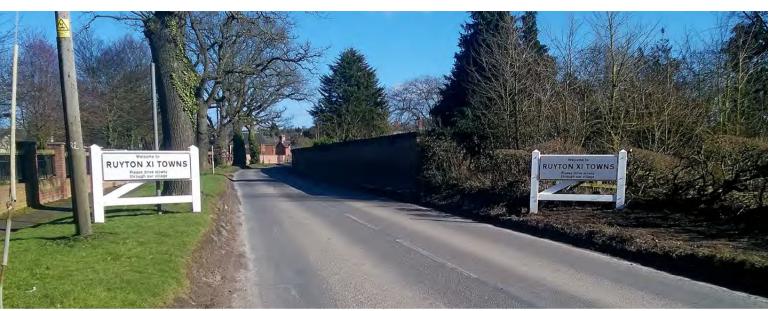

## GLASDON GATEWAY

Creates an attractive, highly visible display for signage, perfect for approaches to towns and villages or entrance areas. It is also ideal as a sign or notice feature for displaying woodland trails, village walks or points of interest.

### Customise your own Gateway choosing from the following options:

960mm, 1500mm or 2000mm. Ornate model: 1690mm.

Number of Slats Available with 1, 2, 3 or 4 slats.

Crossbar

Creates a traditional farm gate appearance.

#### Height

1800mm (1300mm above ground) or 2300mm (1800mm above ground)

Ornate model: 2300mm

Recommended depth below ground: 500mm

Gateway can be easily cut down to the desired height.

#### Signage

We can supply you with custom-made signage to your specification. If you'd prefer, you can use your own signage, either existing or from your usual supplier: if that's the case, we recommend you send us the exact dimensions of the sign so we can ensure a perfect fit.