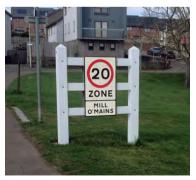

## GLASDON GATEWAY

Creates an attractive, highly visible display for signage, perfect for approaches to towns and villages or entrance areas. It is also ideal as a sign or notice feature for displaying woodland trails, village walks or points of interest.

#### Signage

We can supply you with custom-made signage to your specification. If you'd prefer, you can use your own signage, either existing or from your usual supplier: if that's the case, we recommend you send us the exact dimensions of the sign so we can ensure a perfect fit.