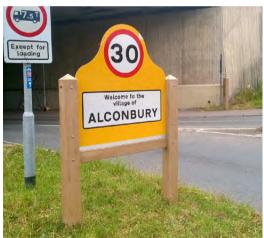

## GLASDON GATEWAY

Creates an attractive, highly visible display for signage, perfect for approaches to towns and villages or entrance areas. It is also ideal as a sign or notice feature for displaying woodland trails, village walks or points of interest.