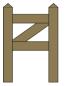

## GLASDON GATEWAY

Creates an attractive, highly visible display for signage, perfect for approaches to towns and villages or entrance areas. It is also ideal as a sign or notice feature for displaying woodland trails, village walks or points of interest.

### Customise your own Gateway choosing from the following options:

960mm, 1500mm or 2000mm. Ornate model: 1690mm.

Number of Slats Available with 1, 2, 3 or 4 slats.

Crossbar

Creates a traditional farm gate appearance.