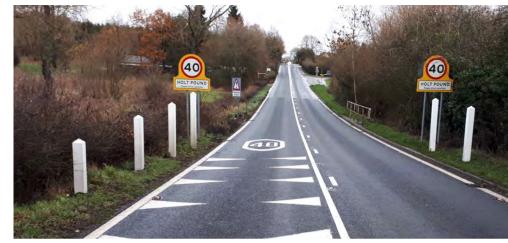

## GLASDON GATEWAY

Creates an attractive, highly visible display for signage, perfect for approaches to towns and villages or entrance areas. It is also ideal as a sign or notice feature for displaying woodland trails, village walks or points of interest.