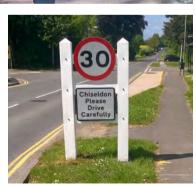

## GLASDON GATEWAY

Creates an attractive, highly visible display for signage, perfect for approaches to towns and villages or entrance areas. It is also ideal as a sign or notice feature for displaying woodland trails, village walks or points of interest.

DICKENS HEATH

Welcomes careful drivers

MARGARETTING