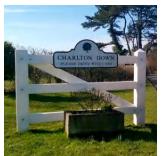

## GLASDON GATEWAY

Creates an attractive, highly visible display for signage, perfect for approaches to towns and villages or entrance areas. It is also ideal as a sign or notice feature for displaying woodland trails, village walks or points of interest.

### Customise your own Gateway choosing from the following options:

960mm, 1500mm or 2000mm. Ornate model: 1690mm.

Number of Slats Available with 1, 2, 3 or 4 slats.

Crossbar

Creates a traditional farm gate appearance.

#### Signage

We can supply you with custom-made signage to your specification. If you'd prefer, you can use your own signage, either existing or from your usual supplier: if that's the case, we recommend you send us the exact dimensions of the sign so we can ensure a perfect fit.