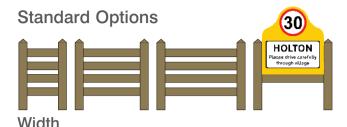

### Customise your own Gateway choosing from the following options:

960mm, 1500mm or 2000mm. Ornate model: 1690mm.

Number of Slats Available with 1, 2, 3 or 4 slats.

Crossbar

Creates a traditional farm gate appearance.

L-Shape

Available in all widths, with between 1-4 slats and with or without a crossbar.

Non-standard options are available, please contact us with your requirements.