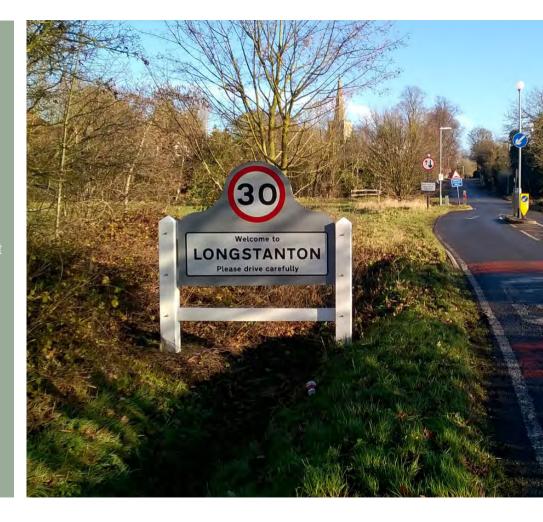

## GLASDON GATEWAY

Creates an attractive, highly visible display for signage, perfect for approaches to towns and villages or entrance areas. It is also ideal as a sign or notice feature for displaying woodland trails, village walks or points of interest.

### Customise your own Gateway choosing from the following options:

960mm, 1500mm or 2000mm. Ornate model: 1690mm.

Number of Slats Available with 1, 2, 3 or 4 slats.

Crossbar

Creates a traditional farm gate appearance.

#### Height

1800mm (1300mm above ground) or 2300mm (1800mm above ground)

Ornate model: 2300mm

Recommended depth below ground: 500mm

Gateway can be easily cut down to the desired height.