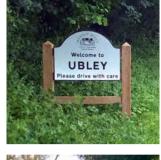

## GLASDON GATEWAY

Creates an attractive, highly visible display for signage, perfect for approaches to towns and villages or entrance areas. It is also ideal as a sign or notice feature for displaying woodland trails, village walks or points of interest.