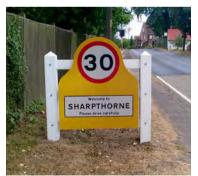

## GLASDON GATEWAY

Creates an attractive, highly visible display for signage, perfect for approaches to towns and villages or entrance areas. It is also ideal as a sign or notice feature for displaying woodland trails, village walks or points of interest.

### Customise your own Gateway choosing from the following options:

960mm, 1500mm or 2000mm. Ornate model: 1690mm.

Number of Slats Available with 1, 2, 3 or 4 slats.

Crossbar

Creates a traditional farm gate appearance.

#### Height

1800mm (1300mm above ground) or 2300mm (1800mm above ground)

Ornate model: 2300mm

Recommended depth below ground: 500mm

Gateway can be easily cut down to the desired height.

#### Signage

We can supply you with custom-made signage to your specification. If you'd prefer, you can use your own signage, either existing or from your usual supplier: if that's the case, we recommend you send us the exact dimensions of the sign so we can ensure a perfect fit.