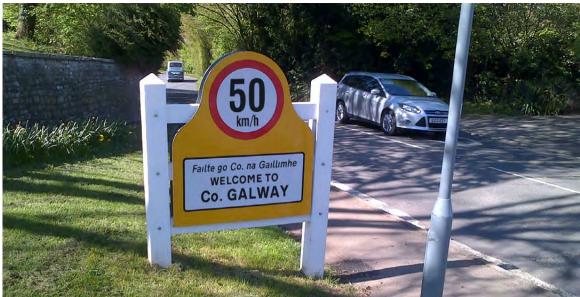

## GLASDON GATEWAY

Creates an attractive, highly visible display for signage, perfect for approaches to towns and villages or entrance areas. It is also ideal as a sign or notice feature for displaying woodland trails, village walks or points of interest.

### Customise your own Gateway choosing from the following options:

960mm, 1500mm or 2000mm. Ornate model: 1690mm.

Number of Slats Available with 1, 2, 3 or 4 slats.

Crossbar

Creates a traditional farm gate appearance.

#### Height

1800mm (1300mm above ground) or 2300mm (1800mm above ground)

Ornate model: 2300mm

Recommended depth below ground: 500mm

Gateway can be easily cut down to the desired height.