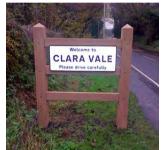

## GLASDON GATEWAY

Creates an attractive, highly visible display for signage, perfect for approaches to towns and villages or entrance areas. It is also ideal as a sign or notice feature for displaying woodland trails, village walks or points of interest.

### Customise your own Gateway choosing from the following options:

960mm, 1500mm or 2000mm. Ornate model: 1690mm.

Number of Slats Available with 1, 2, 3 or 4 slats.

Crossbar

Creates a traditional farm gate appearance.

#### Signage

We can supply you with custom-made signage to your specification. If you'd prefer, you can use your own signage, either existing or from your usual supplier: if that's the case, we recommend you send us the exact dimensions of the sign so we can ensure a perfect fit.