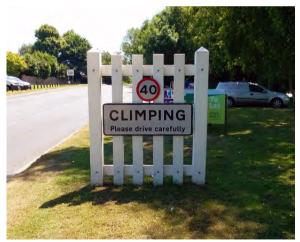

## GLASDON GATEWAY

Creates an attractive, highly visible display for signage, perfect for approaches to towns and villages or entrance areas. It is also ideal as a sign or notice feature for displaying woodland trails, village walks or points of interest.