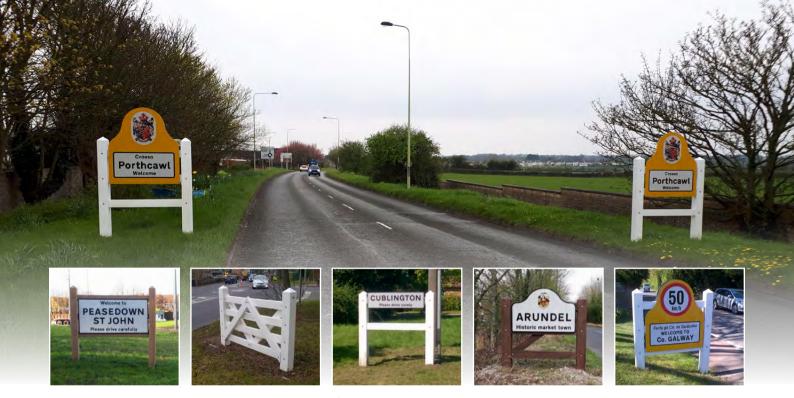

## Village Gateways

www.glasdon.com

## GLASDON GATEWAY

Creates an attractive, highly visible display for signage, perfect for approaches to towns and villages or entrance areas. It is also ideal as a sign or notice feature for displaying woodland trails, village walks or points of interest.

### Customise your own Gateway choosing from the following options:

960mm, 1500mm or 2000mm. Ornate model: 1690mm.

Number of Slats Available with 1, 2, 3 or 4 slats.

Crossbar

Creates a traditional farm gate appearance.

#### Height

1800mm (1300mm above ground) or 2300mm (1800mm above ground)

Ornate model: 2300mm

Recommended depth below ground: 500mm

Gateway can be easily cut down to the desired height.