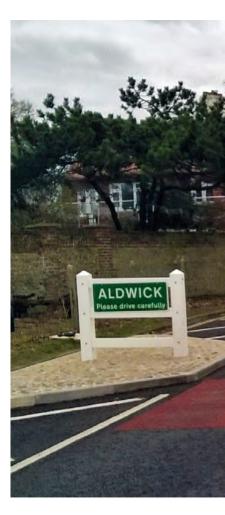

## GLASDON GATEWAY

Creates an attractive, highly visible display for signage, perfect for approaches to towns and villages or entrance areas. It is also ideal as a sign or notice feature for displaying woodland trails, village walks or points of interest.

### Customise your own Gateway choosing from the following options:

960mm, 1500mm or 2000mm. Ornate model: 1690mm.

Number of Slats Available with 1, 2, 3 or 4 slats.

Crossbar

Creates a traditional farm gate appearance.

#### Height

1800mm (1300mm above ground) or 2300mm (1800mm above ground)

Ornate model: 2300mm

Recommended depth below ground: 500mm

Gateway can be easily cut down to the desired height.

#### Signage

We can supply you with custom-made signage to your specification. If you'd prefer, you can use your own signage, either existing or from your usual supplier: if that's the case, we recommend you send us the exact dimensions of the sign so we can ensure a perfect fit.