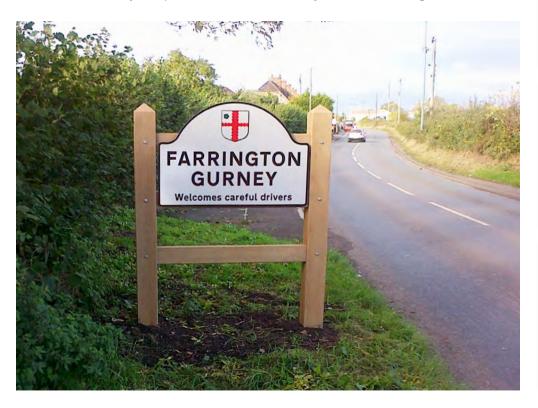

## GLASDON GATEWAY

Creates an attractive, highly visible display for signage, perfect for approaches to towns and villages or entrance areas. It is also ideal as a sign or notice feature for displaying woodland trails, village walks or points of interest.

#### Signage

We can supply you with custom-made signage to your specification. If you'd prefer, you can use your own signage, either existing or from your usual supplier: if that's the case, we recommend you send us the exact dimensions of the sign so we can ensure a perfect fit.

DICKENS HEATH

Welcomes careful drivers

MARGARETTING