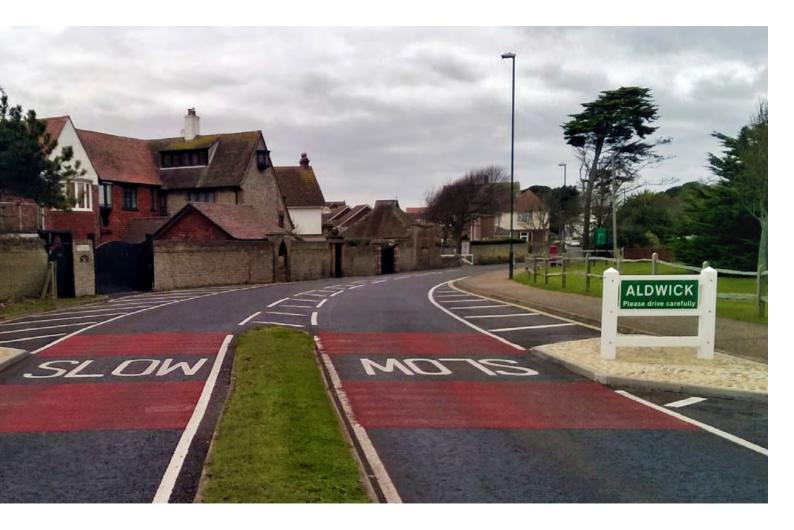

## GLASDON GATEWAY

Creates an attractive, highly visible display for signage, perfect for approaches to towns and villages or entrance areas. It is also ideal as a sign or notice feature for displaying woodland trails, village walks or points of interest.

#### **Fixing**

Below Ground Extended Base.

We strongly recommend that all models are installed 500mm below ground level into concrete foundations (please refer to installation instructions). To create a neat finish, the concrete foundations may be topped with turf or tarmacadam to match the surrounding area (avoid contact with hot tarmacadam as this will seriously impair the performance of the product). Alternatively, a Surface Mount Kit is available (please contact our sales offce for information).