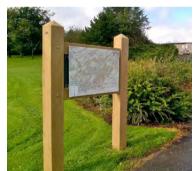

#### Signage

We can supply you with custom-made signage to your specification. If you'd prefer, you can use your own signage, either existing or from your usual supplier: if that's the case, we recommend you send us the exact dimensions of the sign so we can ensure a perfect fit.