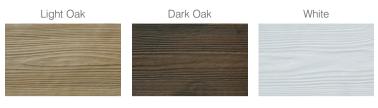

## **EVERWOOD™ MATERIAL**

Is a specially formulated blend of Durapol<sup>™</sup> material, which emphasises the grain-like appearance of timber. Unlike timber it requires no regular surface treatments such as staining or painting and the material will be unaffected by brine, bacteria, rot, mould and insects.