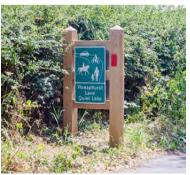

## GLASDON GATEWAY

Creates an attractive, highly visible display for signage, perfect for approaches to towns and villages or entrance areas. It is also ideal as a sign or notice feature for displaying woodland trails, village walks or points of interest.

#### Signage

We can supply you with custom-made signage to your specification. If you'd prefer, you can use your own signage, either existing or from your usual supplier: if that's the case, we recommend you send us the exact dimensions of the sign so we can ensure a perfect fit.