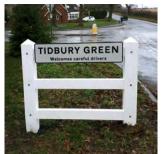

## GLASDON GATEWAY

Creates an attractive, highly visible display for signage, perfect for approaches to towns and villages or entrance areas. It is also ideal as a sign or notice feature for displaying woodland trails, village walks or points of interest.

DICKENS HEATH

Welcomes careful drivers

MARGARETTING