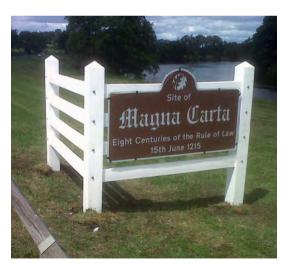

## GLASDON GATEWAY

Creates an attractive, highly visible display for signage, perfect for approaches to towns and villages or entrance areas. It is also ideal as a sign or notice feature for displaying woodland trails, village walks or points of interest.

#### Signage

We can supply you with custom-made signage to your specification. If you'd prefer, you can use your own signage, either existing or from your usual supplier: if that's the case, we recommend you send us the exact dimensions of the sign so we can ensure a perfect fit.