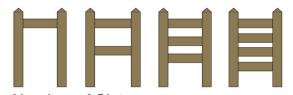

### Customise your own Gateway choosing from the following options:

960mm, 1500mm or 2000mm. Ornate model: 1690mm.

Number of Slats Available with 1, 2, 3 or 4 slats.

Crossbar

Creates a traditional farm gate appearance.

L-Shape

Available in all widths, with between 1-4 slats and with or without a crossbar.

Non-standard options are available, please contact us with your requirements.

#### Height

1800mm (1300mm above ground) or 2300mm (1800mm above ground)

Ornate model: 2300mm

Recommended depth below ground: 500mm

Gateway can be easily cut down to the desired height.