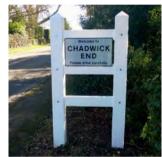

## GLASDON GATEWAY

Creates an attractive, highly visible display for signage, perfect for approaches to towns and villages or entrance areas. It is also ideal as a sign or notice feature for displaying woodland trails, village walks or points of interest.