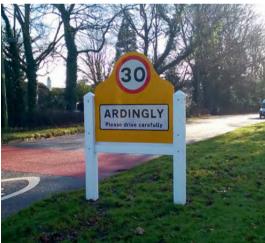

## GLASDON GATEWAY

Creates an attractive, highly visible display for signage, perfect for approaches to towns and villages or entrance areas. It is also ideal as a sign or notice feature for displaying woodland trails, village walks or points of interest.

### Customise your own Gateway choosing from the following options:

960mm, 1500mm or 2000mm. Ornate model: 1690mm.

Number of Slats Available with 1, 2, 3 or 4 slats.

Crossbar

Creates a traditional farm gate appearance.

#### Height

1800mm (1300mm above ground) or 2300mm (1800mm above ground)

Ornate model: 2300mm

Recommended depth below ground: 500mm

Gateway can be easily cut down to the desired height.

#### Signage

We can supply you with custom-made signage to your specification. If you'd prefer, you can use your own signage, either existing or from your usual supplier: if that's the case, we recommend you send us the exact dimensions of the sign so we can ensure a perfect fit.