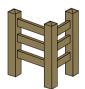

### Customise your own Gateway choosing from the following options:

960mm, 1500mm or 2000mm. Ornate model: 1690mm.

Number of Slats Available with 1, 2, 3 or 4 slats.

Crossbar

Creates a traditional farm gate appearance.

L-Shape

Available in all widths, with between 1-4 slats and with or without a crossbar.

Non-standard options are available, please contact us with your requirements.