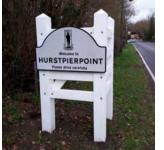

## GLASDON GATEWAY

Creates an attractive, highly visible display for signage, perfect for approaches to towns and villages or entrance areas. It is also ideal as a sign or notice feature for displaying woodland trails, village walks or points of interest.

### Customise your own Gateway choosing from the following options:

960mm, 1500mm or 2000mm. Ornate model: 1690mm.

Number of Slats Available with 1, 2, 3 or 4 slats.

Crossbar

Creates a traditional farm gate appearance.

#### Signage

We can supply you with custom-made signage to your specification. If you'd prefer, you can use your own signage, either existing or from your usual supplier: if that's the case, we recommend you send us the exact dimensions of the sign so we can ensure a perfect fit.