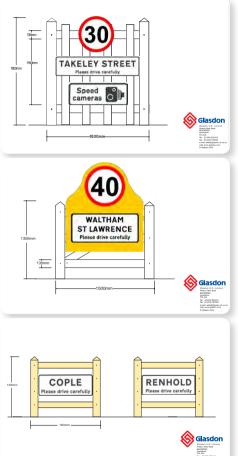

### Customise your own Gateway choosing from the following options:

960mm, 1500mm or 2000mm. Ornate model: 1690mm.

Number of Slats Available with 1, 2, 3 or 4 slats.

Crossbar

Creates a traditional farm gate appearance.

L-Shape

Available in all widths, with between 1-4 slats and with or without a crossbar.

Non-standard options are available, please contact us with your requirements.

#### Height

1800mm (1300mm above ground) or 2300mm (1800mm above ground)

Ornate model: 2300mm

Recommended depth below ground: 500mm

Gateway can be easily cut down to the desired height.

#### Signage

We can supply you with custom-made signage to your specification. If you'd prefer, you can use your own signage, either existing or from your usual supplier: if that's the case, we recommend you send us the exact dimensions of the sign so we can ensure a perfect fit.