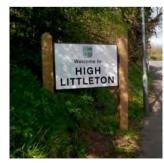

## GLASDON GATEWAY

Creates an attractive, highly visible display for signage, perfect for approaches to towns and villages or entrance areas. It is also ideal as a sign or notice feature for displaying woodland trails, village walks or points of interest.