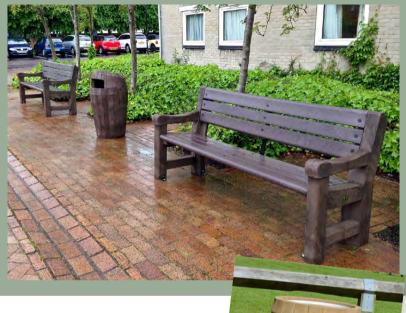

## **CO-ORDINATING** EVERWOOD™ MATERIAL LITTER BINS & SEATS

The Elwood™ Seat is a low maintenance timber-effect bench with a back rest. This outdoor seating product co-ordinates with

Sherwood™ Litter Bin and Glenwood™ Post to provide a matching set of street furniture ideal for parks, recreational areas and rural locations.