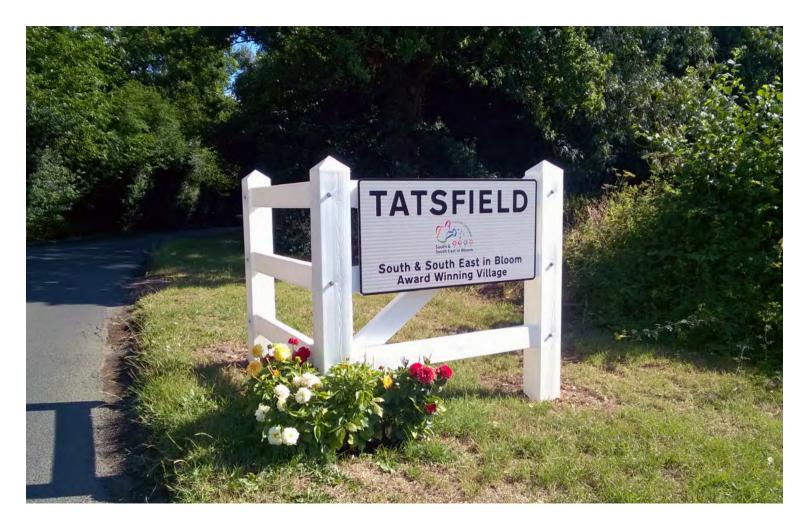

## GLASDON GATEWAY

Creates an attractive, highly visible display for signage, perfect for approaches to towns and villages or entrance areas. It is also ideal as a sign or notice feature for displaying woodland trails, village walks or points of interest.

### Customise your own Gateway choosing from the following options:

960mm, 1500mm or 2000mm. Ornate model: 1690mm.

Number of Slats Available with 1, 2, 3 or 4 slats.

Crossbar

Creates a traditional farm gate appearance.

#### Height

1800mm (1300mm above ground) or 2300mm (1800mm above ground)

Ornate model: 2300mm

Recommended depth below ground: 500mm

Gateway can be easily cut down to the desired height.

#### Signage

We can supply you with custom-made signage to your specification. If you'd prefer, you can use your own signage, either existing or from your usual supplier: if that's the case, we recommend you send us the exact dimensions of the sign so we can ensure a perfect fit.