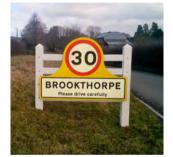

## GLASDON GATEWAY

Creates an attractive, highly visible display for signage, perfect for approaches to towns and villages or entrance areas. It is also ideal as a sign or notice feature for displaying woodland trails, village walks or points of interest.