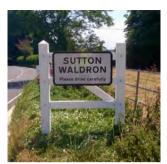

## GLASDON GATEWAY

Creates an attractive, highly visible display for signage, perfect for approaches to towns and villages or entrance areas. It is also ideal as a sign or notice feature for displaying woodland trails, village walks or points of interest.