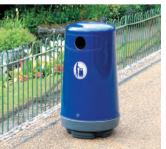

- 1. Glasdon Jubilee™ 110 Litter Bin
- 2. Sherwood™ Litter Bin
- 3. Topsy 2000<sup>™</sup> Litter Bin
- 4. Froggo<sup>™</sup> Litter Bin
- 5. Topsy Jubilee™ Litter Bin

- 1. Topsy Royale™ Litter Bin
- 2. Glasdon Jubilee™ 240 Litter Bin
- 3. Super Trimline 50<sup>™</sup> Litter Bin Range
- 4. Mini Plaza® Litter Bin