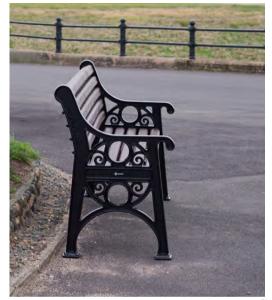

### **SEATING**

Glasdon offer a range of traditional and contemporary seating for public spaces which are low-maintenance, weather and vandal resistant. We offer a range of memorial benches where an engraved plaque is added to the backrest with a dedication to an individual or event, text can be personalised to your specification.

1. Elwood™ Seat 2. Lowther<sup>™</sup> Seat

Wheelchair Access Picnic Tables Available

- 1. Phoenix™ Seat
- 2. **NEW** Pembridge<sup>™</sup> Picnic Table
- 3. **NEW** Bowland™ Picnic Table
- 4. Clifton™ Picnic Table

Larbreck<sup>™</sup> Seat