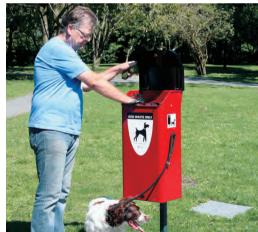

### DOG WASTE BINS

To help keep pavements and open spaces clear of dog fouling, we produce a range of dog waster bins that are extremely strong and durable. Designed to be wall or post-mounted these dog waster bins are for outdoor use such as parks, public areas and leisure sites.

- 1. Fido 25<sup>™</sup> Dog Waste Bin
- 2. Retriever 35<sup>™</sup> Dog Waste Bin
- 3. Metal Fido 35<sup>™</sup> Dog Waste Bin
- 4. Metal Fido 50<sup>™</sup> Dog Waste Bin