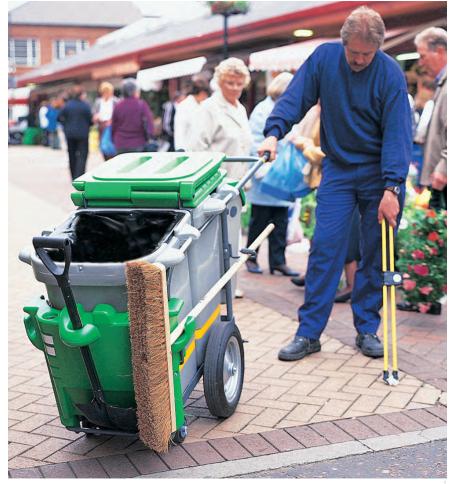

### LITTER COLLECTION

- 1. Space-Liner™ Orderly Barrow & Litta-Pikka™ Collection Tool
- 2. Skipper™ Orderly Barrow