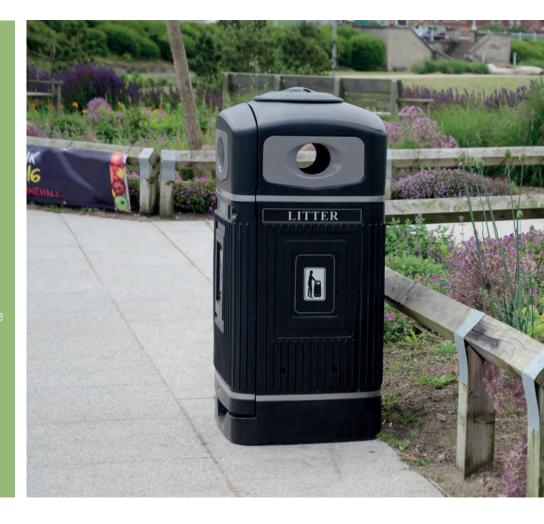

## POLYMER LITTER BINS

We are able to personalise our litter bins by adding your logo or image to many of our products. By using high quality materials, Glasdon outdoor bins are ideal for managing general street waste to provide litter solutions for a variety of external applications.

- 1. Glasdon Jubilee™ 110 Litter Bin
- 2. Sherwood™ Litter Bin
- 3. Topsy 2000<sup>™</sup> Litter Bin
- 4. Froggo<sup>™</sup> Litter Bin
- 5. Topsy Jubilee™ Litter Bin

- 1. Topsy Royale™ Litter Bin
- 2. Glasdon Jubilee™ 240 Litter Bin
- 3. Super Trimline 50<sup>™</sup> Litter Bin Range
- 4. Mini Plaza® Litter Bin