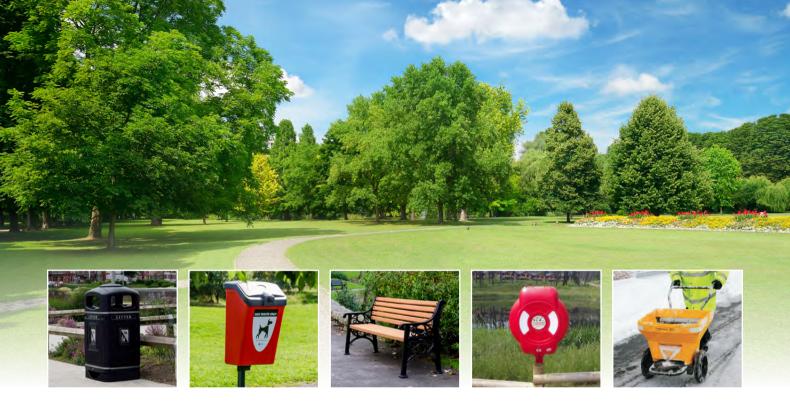

## POLYMER LITTER BINS

We are able to personalise our litter bins by adding your logo or image to many of our products. By using high quality materials, Glasdon outdoor bins are ideal for managing general street waste to provide litter solutions for a variety of external applications.

- 1. Glasdon Jubilee™ 110 Litter Bin
- 2. Sherwood™ Litter Bin
- 3. Topsy 2000<sup>™</sup> Litter Bin
- 4. Froggo<sup>™</sup> Litter Bin
- 5. Topsy Jubilee™ Litter Bin

- 1. Topsy Royale™ Litter Bin
- 2. Glasdon Jubilee™ 240 Litter Bin
- 3. Super Trimline 50<sup>™</sup> Litter Bin Range
- 4. Mini Plaza® Litter Bin

### DOG WASTE BINS

To help keep pavements and open spaces clear of dog fouling, we produce a range of dog waster bins that are extremely strong and durable. Designed to be wall or post-mounted these dog waster bins are for outdoor use such as parks, public areas and leisure sites.

### **SEATING**

Glasdon offer a range of traditional and contemporary seating for public spaces which are low-maintenance, weather and vandal resistant. We offer a range of memorial benches where an engraved plaque is added to the backrest with a dedication to an individual or event, text can be personalised to your specification.

### WATER SAFETY EQUIPMENT

Glasdon is a market leader in the

- 1. B-Line™ Water Rescue Device
- 2. Guardian™ Lifebuoy Housing
- 3. Mini Ensign™ Sign Carrying Bollard

### **WINTER SAFETY PRODUCTS**

- 1. Glasdon Snospade™ Shovel
- 2. Nestor™ 400 Grit Bin
- 3. Turbocast 300™ Salt Spreader
- 4. Turbocast 800™ Towable Salt Spreader