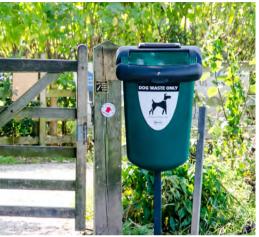

### DOG WASTE BINS

To help keep pavements and open spaces clear of dog fouling, we produce a range of dog waster bins that are extremely strong and durable. Designed to be wall or post-mounted these dog waster bins are for outdoor use such as parks, public areas and leisure sites.

- 1. Fido 25<sup>™</sup> Dog Waste Bin
- 2. Retriever 35<sup>™</sup> Dog Waste Bin
- 3. Metal Fido 35<sup>™</sup> Dog Waste Bin
- 4. Metal Fido 50<sup>™</sup> Dog Waste Bin