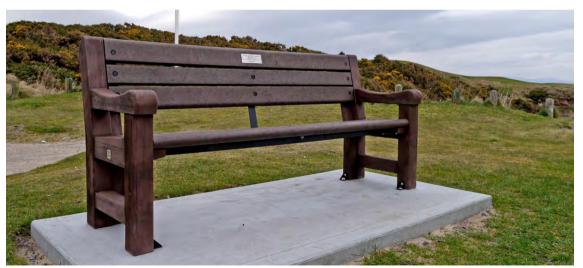

### **SEATING**

Glasdon offer a range of traditional and contemporary seating for public spaces which are low-maintenance, weather and vandal resistant. We offer a range of memorial benches where an engraved plaque is added to the backrest with a dedication to an individual or event, text can be personalised to your specification.

Larbreck<sup>™</sup> Seat