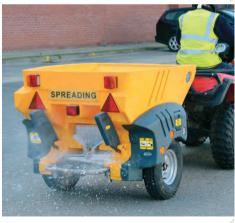

### **WINTER SAFETY PRODUCTS**

- 1. Glasdon Snospade™ Shovel
- 2. Nestor™ 400 Grit Bin
- 3. Turbocast 300™ Salt Spreader
- 4. Turbocast 800™ Towable Salt Spreader