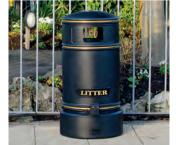

- 1. Glasdon Jubilee™ 110 Litter Bin
- 2. Sherwood™ Litter Bin
- 3. Topsy 2000<sup>™</sup> Litter Bin
- 4. Froggo<sup>™</sup> Litter Bin
- 5. Topsy Jubilee™ Litter Bin

- 1. Topsy Royale™ Litter Bin
- 2. Glasdon Jubilee™ 240 Litter Bin
- 3. Super Trimline 50<sup>™</sup> Litter Bin Range
- 4. Mini Plaza® Litter Bin