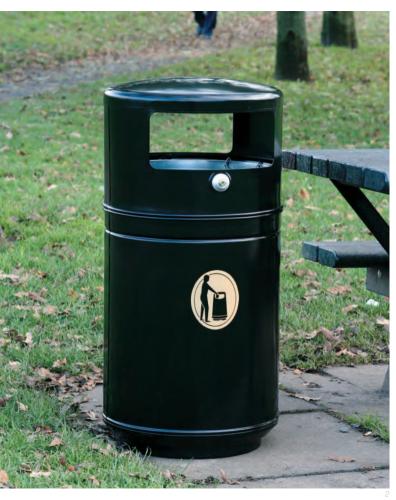

### **METAL** LITTER BINS

- 1. Everglade<sup>™</sup> Litter Bin
- 2. Metal Guppy™ Litter Bin
- 3. Invicta™ Litter Bin
- 4. Metal Chieftain<sup>™</sup> Litter Bin