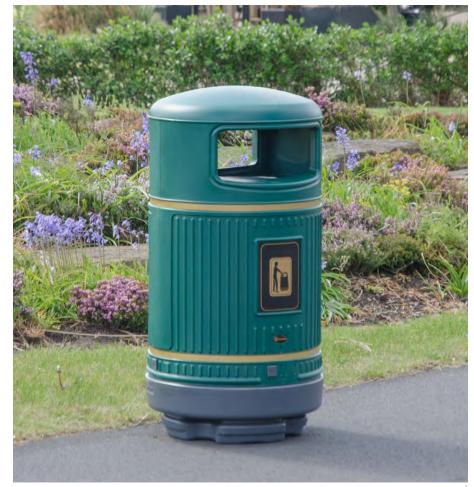

- 1. Glasdon Jubilee™ 110 Litter Bin
- 2. Sherwood™ Litter Bin
- 3. Topsy 2000<sup>™</sup> Litter Bin
- 4. Froggo<sup>™</sup> Litter Bin
- 5. Topsy Jubilee™ Litter Bin

- 1. Topsy Royale™ Litter Bin
- 2. Glasdon Jubilee™ 240 Litter Bin
- 3. Super Trimline 50<sup>™</sup> Litter Bin Range
- 4. Mini Plaza® Litter Bin