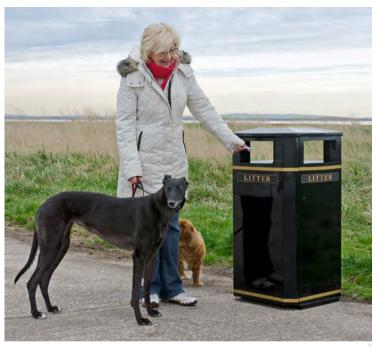

- 1. Fido 25<sup>™</sup> Dog Waste Bin
- 2. Retriever 35<sup>™</sup> Dog Waste Bin
- 3. Metal Fido 35<sup>™</sup> Dog Waste Bin
- 4. Metal Fido 50<sup>™</sup> Dog Waste Bin