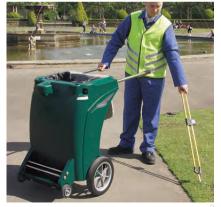

### LITTER COLLECTION

- 1. Space-Liner™ Orderly Barrow & Litta-Pikka™ Collection Tool
- 2. Skipper™ Orderly Barrow