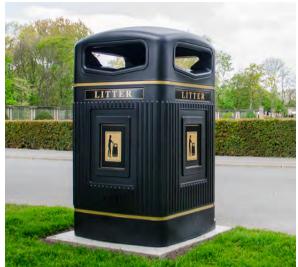

## POLYMER LITTER BINS

We are able to personalise our litter bins by adding your logo or image to many of our products. By using high quality materials, Glasdon outdoor bins are ideal for managing general street waste to provide litter solutions for a variety of external applications.

- 1. Glasdon Jubilee™ 110 Litter Bin
- 2. Sherwood™ Litter Bin
- 3. Topsy 2000<sup>™</sup> Litter Bin
- 4. Froggo<sup>™</sup> Litter Bin
- 5. Topsy Jubilee™ Litter Bin

- 1. Topsy Royale™ Litter Bin
- 2. Glasdon Jubilee™ 240 Litter Bin
- 3. Super Trimline 50<sup>™</sup> Litter Bin Range
- 4. Mini Plaza® Litter Bin