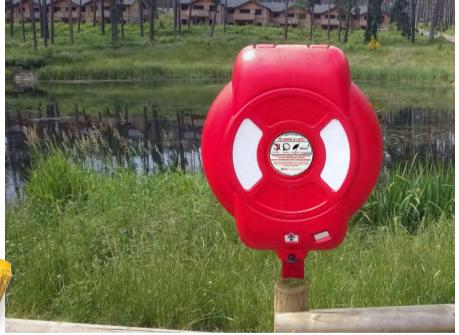

### WATER SAFETY EQUIPMENT

Glasdon is a market leader in the

- 1. B-Line™ Water Rescue Device
- 2. Guardian™ Lifebuoy Housing
- 3. Mini Ensign™ Sign Carrying Bollard