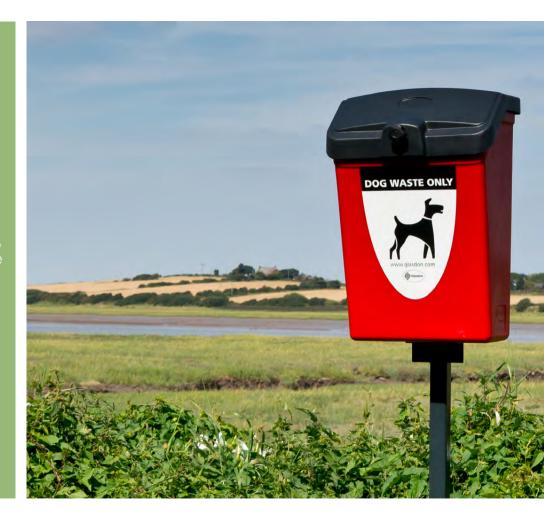

### DOG WASTE BINS

To help keep pavements and open spaces clear of dog fouling, we produce a range of dog waster bins that are extremely strong and durable. Designed to be wall or post-mounted these dog waster bins are for outdoor use such as parks, public areas and leisure sites.

- 1. Fido 25<sup>™</sup> Dog Waste Bin
- 2. Retriever 35<sup>™</sup> Dog Waste Bin
- 3. Metal Fido 35<sup>™</sup> Dog Waste Bin
- 4. Metal Fido 50<sup>™</sup> Dog Waste Bin