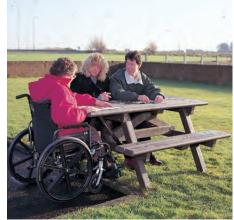

### **SEATING**

Glasdon offer a range of traditional and contemporary seating for public spaces which are low-maintenance, weather and vandal resistant. We offer a range of memorial benches where an engraved plaque is added to the backrest with a dedication to an individual or event, text can be personalised to your specification.

1. Elwood™ Seat 2. Lowther<sup>™</sup> Seat

Wheelchair Access Picnic Tables Available

- 1. Phoenix™ Seat
- 2. **NEW** Pembridge<sup>™</sup> Picnic Table
- 3. **NEW** Bowland™ Picnic Table
- 4. Clifton™ Picnic Table