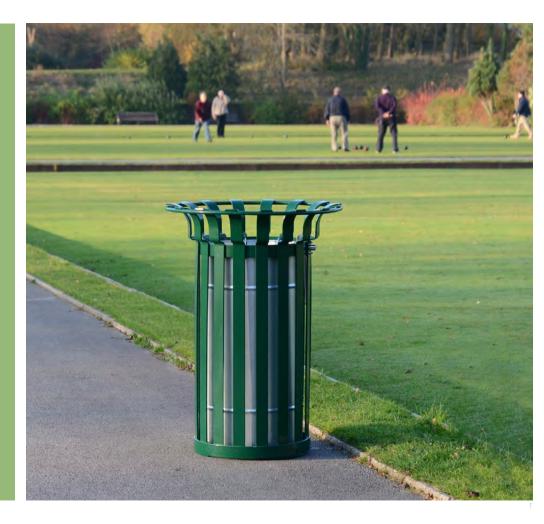

### **METAL** LITTER BINS

- 1. Everglade<sup>™</sup> Litter Bin
- 2. Metal Guppy™ Litter Bin
- 3. Invicta™ Litter Bin
- 4. Metal Chieftain<sup>™</sup> Litter Bin