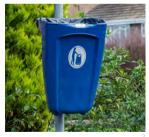

### DOG WASTE BINS

To help keep pavements and open spaces clear of dog fouling, we produce a range of dog waster bins that are extremely strong and durable. Designed to be wall or post-mounted these dog waster bins are for outdoor use such as parks, public areas and leisure sites.

- 1. Fido 25<sup>™</sup> Dog Waste Bin
- 2. Retriever 35<sup>™</sup> Dog Waste Bin
- 3. Metal Fido 35<sup>™</sup> Dog Waste Bin
- 4. Metal Fido 50<sup>™</sup> Dog Waste Bin