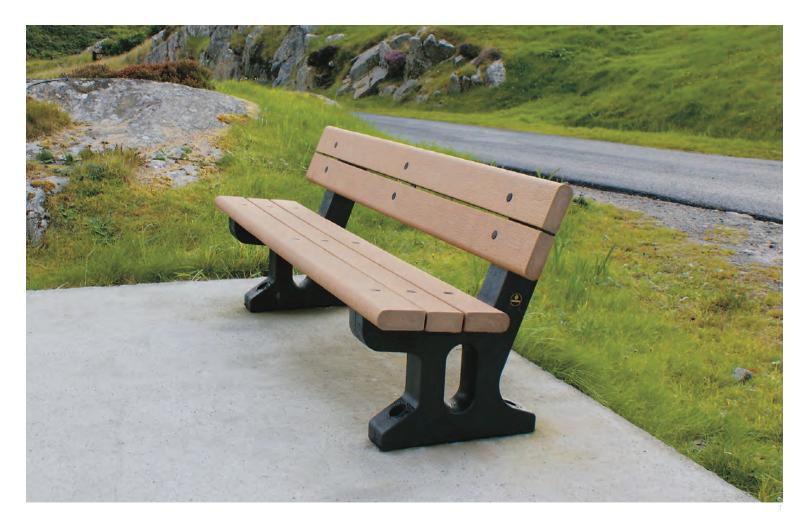

### **SEATING**

Glasdon offer a range of traditional and contemporary seating for public spaces which are low-maintenance, weather and vandal resistant. We offer a range of memorial benches where an engraved plaque is added to the backrest with a dedication to an individual or event, text can be personalised to your specification.

1. Elwood™ Seat 2. Lowther<sup>™</sup> Seat

Wheelchair Access Picnic Tables Available

- 1. Phoenix™ Seat
- 2. **NEW** Pembridge<sup>™</sup> Picnic Table
- 3. **NEW** Bowland™ Picnic Table
- 4. Clifton™ Picnic Table

Larbreck<sup>™</sup> Seat