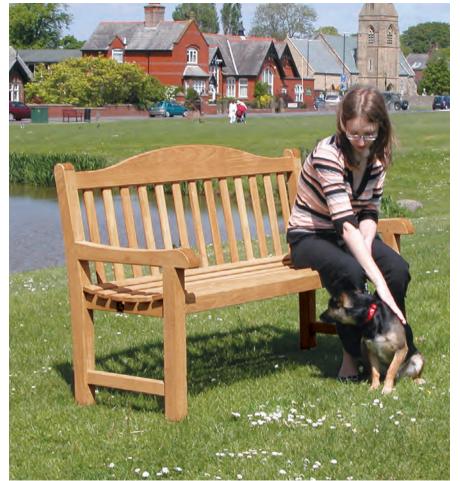

### **SEATING**

Glasdon offer a range of traditional and contemporary seating for public spaces which are low-maintenance, weather and vandal resistant. We offer a range of memorial benches where an engraved plaque is added to the backrest with a dedication to an individual or event, text can be personalised to your specification.

Larbreck<sup>™</sup> Seat