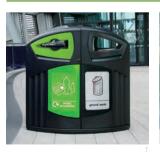

## OUTDOOR RECYCLING BINS

We produce an extensive range of outdoor recycling bins of the highest quality, in both traditional and contemporary designs.

All of our recycling containers are designed to be hard-wearing and long-lasting and feature easily identifiable graphics to make recycling easy.

- 1. Nexus® 200 Recycling Bin
- 2. Nexus® City 240 Recycling Bin
- 3. Modus™ Recycling Housing
- 4. Glasdon Jubilee™ 110 Recycling Bin