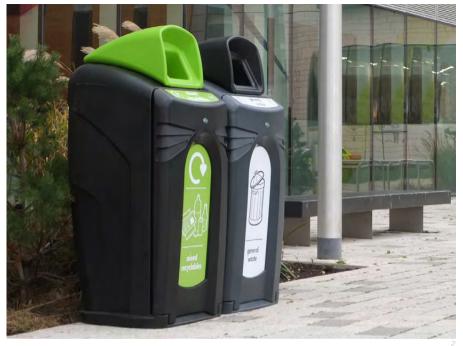

## OUTDOOR RECYCLING BINS

We produce an extensive range of outdoor recycling bins of the highest quality, in both traditional and contemporary designs.

All of our recycling containers are designed to be hard-wearing and long-lasting and feature easily identifiable graphics to make recycling easy.

- 1. Nexus® 200 Recycling Bin
- 2. Nexus® City 240 Recycling Bin
- 3. Modus™ Recycling Housing
- 4. Glasdon Jubilee™ 110 Recycling Bin