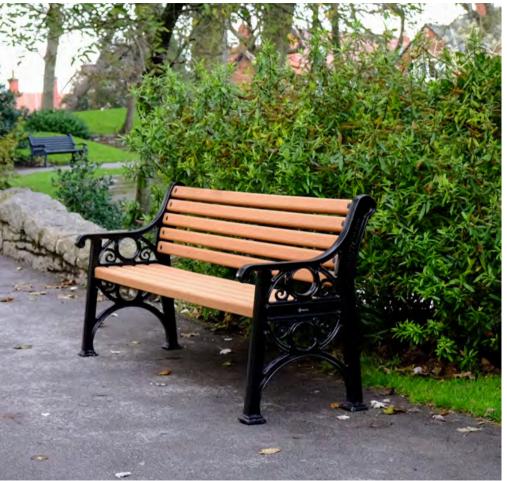

### **SEATING**

Glasdon offer a range of traditional and contemporary seating for public spaces which are low-maintenance, weather and vandal resistant. We offer a range of memorial benches where an engraved plaque is added to the backrest with a dedication to an individual or event, text can be personalised to your specification.

1. Elwood™ Seat 2. Lowther<sup>™</sup> Seat

Wheelchair Access Picnic Tables Available

- 1. Phoenix™ Seat
- 2. **NEW** Pembridge<sup>™</sup> Picnic Table
- 3. **NEW** Bowland™ Picnic Table
- 4. Clifton™ Picnic Table