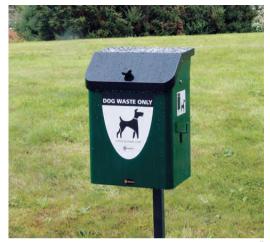

### DOG WASTE BINS

To help keep pavements and open spaces clear of dog fouling, we produce a range of dog waster bins that are extremely strong and durable. Designed to be wall or post-mounted these dog waster bins are for outdoor use such as parks, public areas and leisure sites.

- 1. Fido 25<sup>™</sup> Dog Waste Bin
- 2. Retriever 35<sup>™</sup> Dog Waste Bin
- 3. Metal Fido 35<sup>™</sup> Dog Waste Bin
- 4. Metal Fido 50<sup>™</sup> Dog Waste Bin