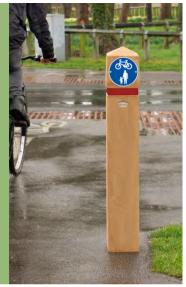

**Bollards** - Branding, colour co-ordination, cycle and pedestrian route markers, plaques.