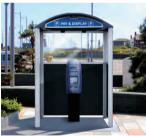

### **DISPLAY SIGNS**

Glasdon display signs can create a stylish visual entrance for your park. Also available are poster sign holders for displaying notices effectively.

- 1. Glasdon Gateway
- 2. Advocate<sup>™</sup> Poster Display Sign