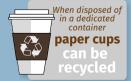

#### PAPER CUP RECYCLING **BINS AND STATIONS**

#### Facts and Stats\*...

dispose of their

of people coffee cup at work of the nation would use a purpose built coffee cup bin if one was available Paper Cup Recovery & Recycling Group

- 1. Nexus® 100 Cup Recycling Station
- 2. Eco Nexus® Cup Recycling Station
- 3. Nexus® 100 Recycling Station
- 4. Centrum™ Cup Stacker
- 5. Nexus® 100 Duo Recycling Station