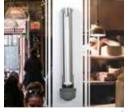

#### Enevo® Ready Bins

An optional extra on numerous Glasdon bins, Enevo® is an ultrasonic monitoring device which provides real-time fill-level information. This optimises waste collection schedules, cuts costs and reduces CO2 emissions. The software also detects fire or vandalism to the bins.