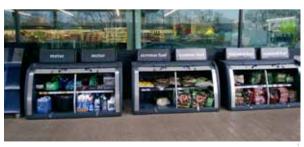

### OUTDOOR RECYCLING BINS

We produce an extensive range of outdoor recycling bins of the highest quality, in both traditional and contemporary designs.

All of our recycling containers are designed to be hard-wearing and long-lasting and feature easily identifiable graphics to make recycling easy.

- 1. Nexus® City 240 Recycling Bin
- 2. Nexus® 200 Recycling Bin
- 3. Glasdon Jubilee™ 110 Recycling Bin
- 4. C-Thru™ 180 Trio Hooded Recycling Bin