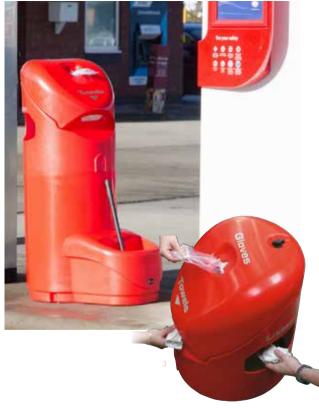

## RETAIL STORAGE UNITS

We have retail storage units that are idea for large item displays on forecourts. And also mobile basket storage to help utilise your space effectively.

- 1. Orion<sup>™</sup> Storage Unit
- 2. Mobile Basket Buddy™ Storage Unit
- 3. Auto-Mate<sup>™</sup> Petrol Forecourt Bin with Screen Clean Station<sup>™</sup> Attachment