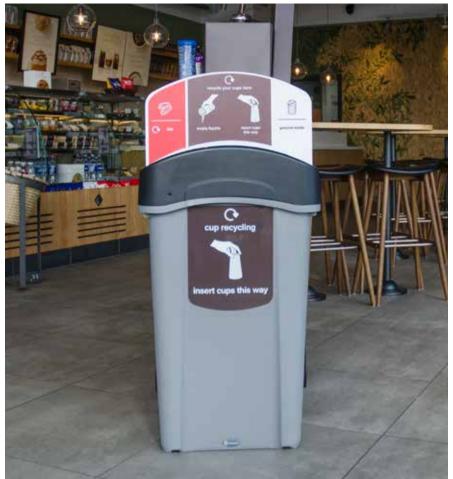

#### PAPER CUP RECYCLING **BINS AND STATIONS**

#### Facts and Stats\*...

dispose of their

of people coffee cup at work of the nation would use a purpose built coffee cup bin if one was available Paper Cup Recovery & Recycling Group

- 1. Nexus® 100 Cup Recycling Station
- 2. Eco Nexus® Cup Recycling Station
- 3. Nexus® 100 Recycling Station
- 4. Centrum™ Cup Stacker
- 5. Nexus® 100 Duo Recycling Station