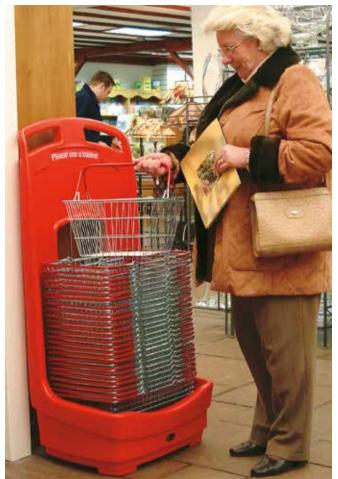

## RETAIL STORAGE UNITS

We have retail storage units that are idea for large item displays on forecourts. And also mobile basket storage to help utilise your space effectively.

- 1. Orion<sup>™</sup> Storage Unit
- 2. Mobile Basket Buddy™ Storage Unit
- 3. Auto-Mate<sup>™</sup> Petrol Forecourt Bin with Screen Clean Station<sup>™</sup> Attachment