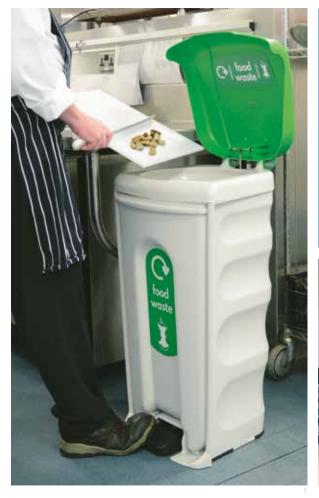

#### **FOOD WASTE RECYCLING BINS**

- 1. Nexus® Shuttle Food Waste Bin
- 2. Combo™ Tray Shelf Food Waste
- 3. Combo Delta™ Waste Bin