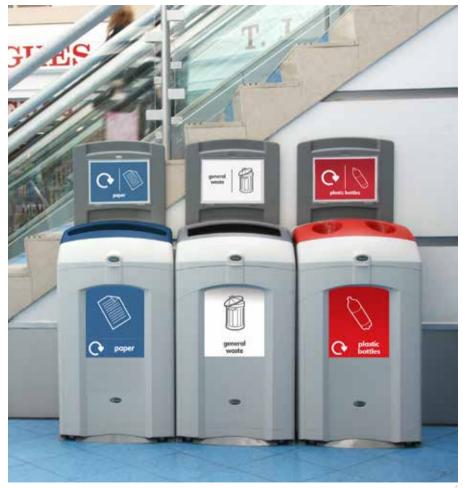

### INDOOR RECYCLING BINS

We design and manufacture a wide range of indoor recycling bins which are perfect for retail environments. Available in a large selection of styles, materials and capacities to suit your requirements. Apertures and graphics are available for various waste streams, which allow you to manage recycling waste more effectively.

### OUTDOOR RECYCLING BINS

We produce an extensive range of outdoor recycling bins of the highest quality, in both traditional and contemporary designs.

All of our recycling containers are designed to be hard-wearing and long-lasting and feature easily identifiable graphics to make recycling easy.