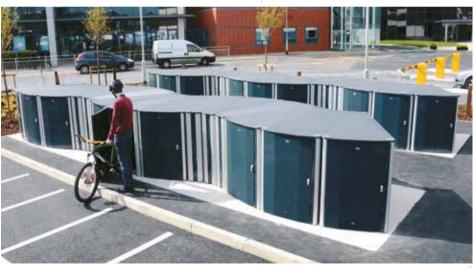

#### **CYCLE SHELTERS**

Keep bicycles safe with our cycle lockers, cycle shelters and cycle stands. Our cycle storage solutions offer space-saving designs and protect bicycles from weather, vandalism and theft.

- 1. Midi Bi-Minder™ Cycle Shelter
- 2. Modus<sup>™</sup> Cycle Locker
- 3. Cyclone™ Cycle Stand