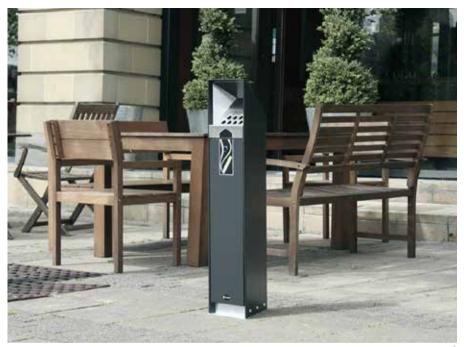

### SMOKING CONTROL

We offer free standing cigarette bins and wall mounted ashtrays with stubber plates to help keep cigarette waste under control. Glasdon also offer a range of smoking shelters and wall or post mounted smoking canopies which combined with our cigarette bin, perch seat and signage can be used to create a smoking station.