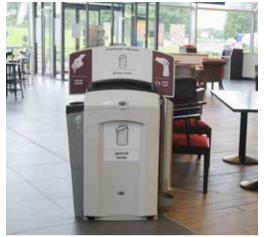

#### PAPER CUP RECYCLING **BINS AND STATIONS**

#### Facts and Stats\*...

dispose of their

of people coffee cup at work of the nation would use a purpose built coffee cup bin if one was available Paper Cup Recovery & Recycling Group

- 1. Nexus® 100 Cup Recycling Station
- 2. Eco Nexus® Cup Recycling Station
- 3. Nexus® 100 Recycling Station
- 4. Centrum™ Cup Stacker
- 5. Nexus® 100 Duo Recycling Station