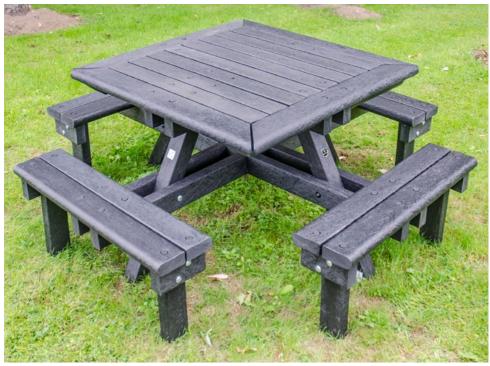

# **SEATING**

Glasdon offer a range of traditional and contemporary styled seats and benches to enhance seating areas, both indoors and outdoors. Our seats and benches are low-maintenance, weather- and vandal-resistant and manufactured from high-quality materials for a long service life.

Pembridge<sup>™</sup> Picnic Table

Phoenix® Seat