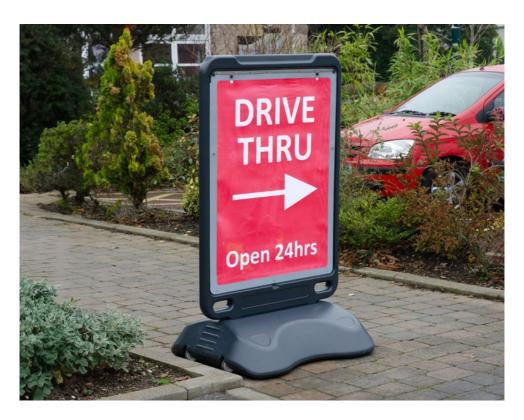

# **POSTER DISPLAY SIGNS**

The Advocate<sup>™</sup> poster display sign is a versatile way of advertising special offers, opening times and deals in and around your restaurant.

Advocate<sup>™</sup> Poster Display Sign