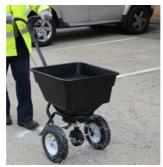

#### **WINTER SAFETY PRODUCTS**

Glasdon can provide you with the right tools for keeping your staff and customers safe during the winter months. We offer a range of high quality grit bins, towable and manual grit/salt spreaders and snow removal equipment.

Icemaster 50™ Gritter

Slimline<sup>™</sup> Grit Bin