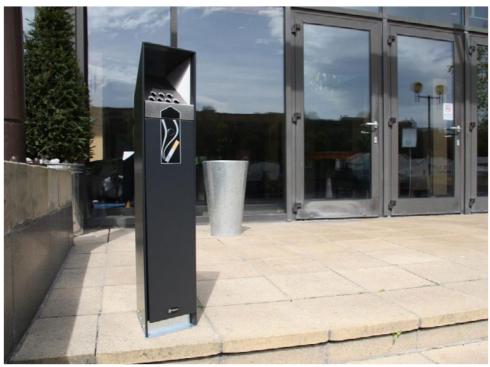

# **SMOKING CONTROL**

We're here to help you keep cigarette waste under control on your premises with a wide range of quality, hard-wearing cigarette bins. The Glasdon collection offers everything from free standing cigarette bins to wall-mounted ashtrays.

Ashguard™ Cigarette Bin

Integro™ Litter and Cigarette Bin

Ashguard SG Cigarette Bin

Ashmount SG<sup>™</sup> Cigarette Bin