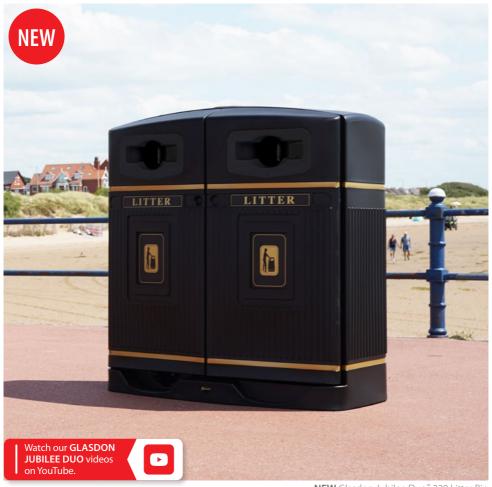

**NEW** Topsy<sup>™</sup> 65 Litter Bin

Topsy 2000<sup>™</sup> Litter Bin

Elipsa™ Litter Bin

**NEW** Origin<sup>™</sup> Curve 110 Litter Bin

**NEW** Glasdon Jubilee Duo™ 220 Litter Bin

Topsy Jubilee™ Litter Bin