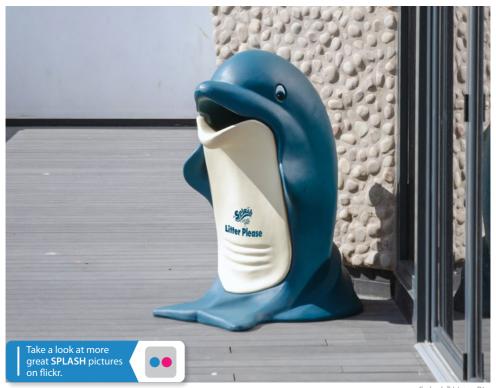

# **NOVELTY LITTER BINS**

We produce a range of novelty bins, ideally suited for both indoor and outdoor spaces. The bright use of colours and interaction encourage and educate children about the importance of collecting waste.

Splash™ Litter Bin

Froggo™ Litter Bin