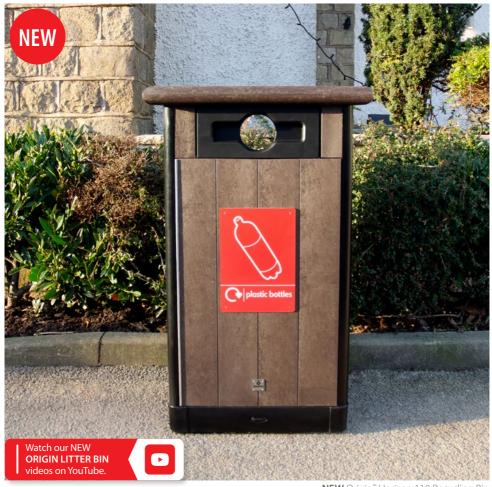

#### **LITTER BINS**

We produce an extensive range of litter bins made from highly durable materials to ensure a functional and long service life. Our collection of contemporary and stylish litter bins are ideal for around your site, complementing the surroundings.

**NEW** Topsy<sup>™</sup> 65 Litter Bin

Topsy 2000<sup>™</sup> Litter Bin

Elipsa™ Litter Bin

**NEW** Origin<sup>™</sup> Curve 110 Litter Bin

**NEW** Glasdon Jubilee Duo™ 220 Litter Bin

Topsy Jubilee™ Litter Bin