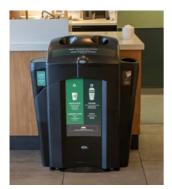

#### **PAPER CUP** RECYCLING BINS AND STATIONS

The Glasdon Cup Recycling Bin range has been designed to help you implement an efficient cup recycling programme and increase your paper cup recycling rates. Choose from our selection of specifically designed cup bins and cup recycling stations which feature liquid reservoirs and separate compartments for cups and lids.

Eco Nexus® Cup Recycling Station

Nexus® 100 Duo Recycling Station

Nexus® Cup Stacker

Centrum<sup>™</sup> Cup Stacker