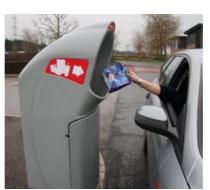

#### **FOOD** WASTE BINS

We have a wide range of litter bins available in a vast array of colours and capacities. You will be sure to find the correct one for your purpose. Our large capacity food waste bins are ideal for managing waste inside fast food restaurants and around drive-thrus.

Combo Delta<sup>™</sup> Food Waste Bin

Combo Delta™ Food Waste Bin

Combo Delta<sup>™</sup> Food Waste Bin

Combo<sup>™</sup> Food Waste Bin

Check out our environmental and sustainability credentials over on the website **www.glasdon.com** 

Combo<sup>™</sup> Food Waste Bin

Combo<sup>™</sup> Tray Shelf Catering Waste Bin

Nexus® Shuttle Food Waste Bin