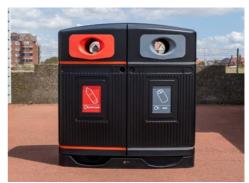

# **RECYCLING BINS**

We offer a wide range of recycling bins in a variety of capacities, materials and styles to suit the needs of your business.

Nexus® Stack Recycling Bins

Electra™ 85 Duo Recycling Bin

Nexus® Evolution Duo Recycling Bin

Nexus® Evolution Quad Recycling Bin

Nexus® 30 Recycling Bin

Nexus® 100 Recycling Bin

**NEW** Origin<sup>™</sup> Horizon 110 Recycling Bin

Nexus® City 140 Recycling Bin

**NEW** Glasdon Jubilee Duo™ 220 Recycling Bin