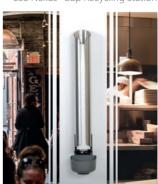

#### **PAPER CUP** RECYCLING BINS AND STATIONS

The Glasdon Cup Recycling Bin range has been designed to help you implement an efficient cup recycling programme and increase your paper cup recycling rates. Choose from our selection of specifically designed cup bins and cup recycling stations which feature liquid reservoirs and separate compartments for cups and lids.

Eco Nexus® Cup Recycling Station

Nexus® 100 Duo Recycling Station

Nexus® Cup Stacker

Centrum<sup>™</sup> Cup Stacker