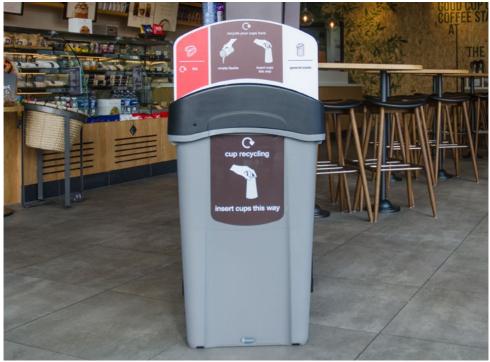

#### **PAPER CUP** RECYCLING BINS AND STATIONS

The Glasdon Cup Recycling Bin range has been designed to help you implement an efficient cup recycling programme and increase your paper cup recycling rates. Choose from our selection of specifically designed cup bins and cup recycling stations which feature liquid reservoirs and separate compartments for cups and lids.

Eco Nexus® Cup Recycling Station

Nexus® 100 Duo Recycling Station

Nexus® Cup Stacker

Centrum<sup>™</sup> Cup Stacker