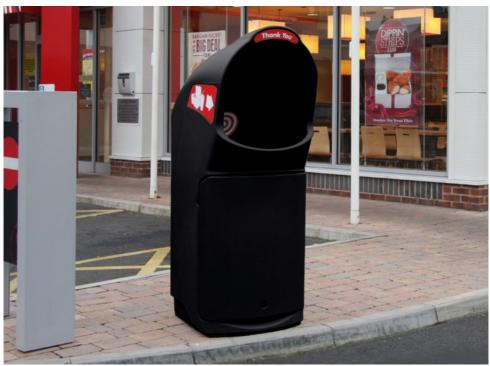

#### **FOOD** WASTE BINS

We have a wide range of litter bins available in a vast array of colours and capacities. You will be sure to find the correct one for your purpose. Our large capacity food waste bins are ideal for managing waste inside fast food restaurants and around drive-thrus.

Combo Delta<sup>™</sup> Food Waste Bin

Combo Delta™ Food Waste Bin

Combo Delta<sup>™</sup> Food Waste Bin

Combo<sup>™</sup> Food Waste Bin

Check out our environmental and sustainability credentials over on the website **www.glasdon.com** 

Combo<sup>™</sup> Food Waste Bin

Combo<sup>™</sup> Tray Shelf Catering Waste Bin

Nexus® Shuttle Food Waste Bin