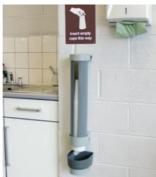

#### **PAPER CUP** RECYCLING BINS AND STATIONS

The Glasdon Cup Recycling Bin range has been designed to help you implement an efficient cup recycling programme and increase your paper cup recycling rates. Choose from our selection of specifically designed cup bins and cup recycling stations which feature liquid reservoirs and separate compartments for cups and lids.

Eco Nexus® Cup Recycling Station

Nexus® 100 Duo Recycling Station

Nexus® Cup Stacker

Centrum<sup>™</sup> Cup Stacker