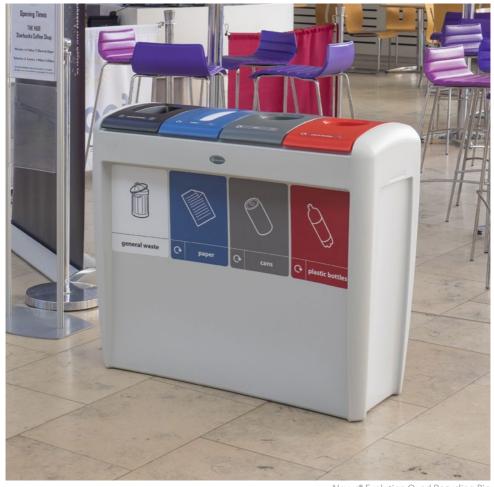

# **RECYCLING BINS**

We offer a wide range of recycling bins in a variety of capacities, materials and styles to suit the needs of your business.

Nexus® Stack Recycling Bins

Electra™ 85 Duo Recycling Bin

Nexus® Evolution Duo Recycling Bin

Nexus® Evolution Quad Recycling Bin

Nexus® 30 Recycling Bin

Nexus® 100 Recycling Bin

**NEW** Origin<sup>™</sup> Horizon 110 Recycling Bin

Nexus® City 140 Recycling Bin

**NEW** Glasdon Jubilee Duo™ 220 Recycling Bin