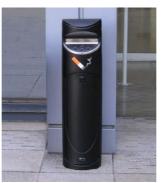

# **SMOKING CONTROL**

We're here to help you keep cigarette waste under control on your premises with a wide range of quality, hard-wearing cigarette bins. The Glasdon collection offers everything from free standing cigarette bins to wall-mounted ashtrays.

Ashguard™ Cigarette Bin

Integro™ Litter and Cigarette Bin

Ashguard SG Cigarette Bin

Ashmount SG<sup>™</sup> Cigarette Bin