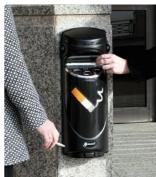

# **SMOKING CONTROL**

We're here to help you keep cigarette waste under control on your premises with a wide range of quality, hard-wearing cigarette bins. The Glasdon collection offers everything from free standing cigarette bins to wall-mounted ashtrays.

Ashguard™ Cigarette Bin

Integro™ Litter and Cigarette Bin

Ashguard SG Cigarette Bin

Ashmount SG<sup>™</sup> Cigarette Bin