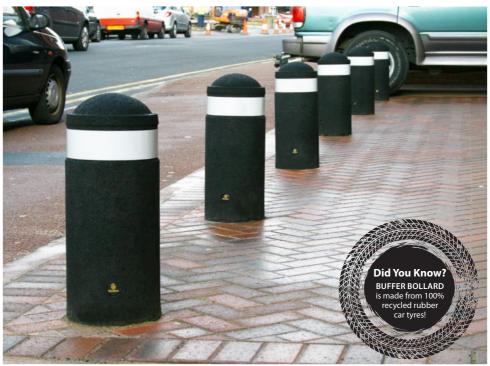

# **BOLLARDS**

Glasdon provide a wide range of traffic bollards which are suitable for a variety of road safety applications.

Buffer™ Bollard

Neopolitan™ 150 Bollard

Buffer™ Bollard