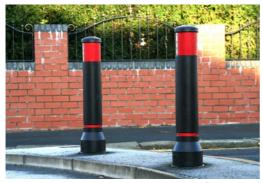

# **BOLLARDS**

Glasdon provide a wide range of traffic bollards which are suitable for a variety of road safety applications.

Buffer™ Bollard

Neopolitan™ 150 Bollard

Buffer™ Bollard