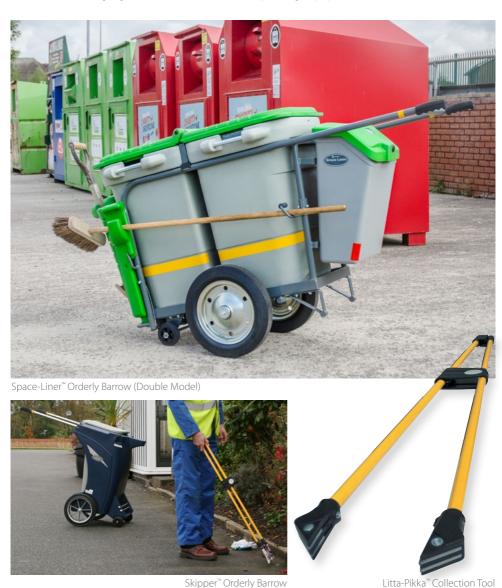

# **LITTER COLLECTION**

Collect, segregate and transport waste quickly and efficiently with multi-purpose street cleaning barrows and litter picking tools. We produce a range of litter collection tools ideal for keeping your environment litter free. Our Orderly Barrows can be used for litter collection and segregation of waste or for transporting equipment.