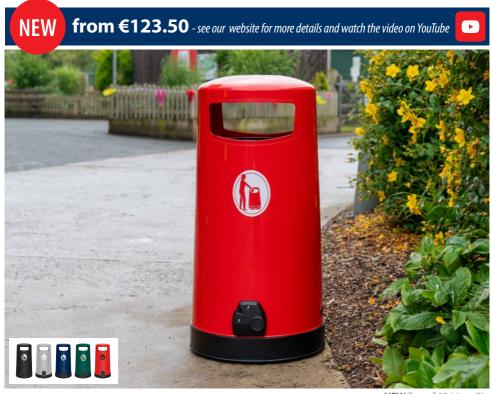

#### **LITTER BINS**

We produce an extensive range of litter bins made from highly durable materials to ensure a functional and long service life. Our collection of contemporary and stylish litter bins are ideal for around your site, complementing the surroundings.

**NEW** Topsy<sup>™</sup> 65 Litter Bin

Topsy 2000<sup>™</sup> Litter Bin

Elipsa™ Litter Bin

**NEW** Origin<sup>™</sup> Curve 110 Litter Bin

**NEW** Glasdon Jubilee Duo™ 220 Litter Bin

Topsy Jubilee™ Litter Bin

Super Trimline 50™ Litter Bin

Plaza<sup>®</sup> Litter Bin