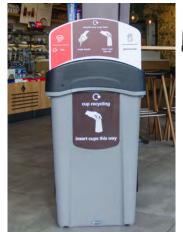

### PAPER CUP RECYCLING **BINS AND STATIONS**

The Glasdon Cup Recycling Bin range has been recycling programme and increase your paper compartments for cups and lids.

Facts and Stats\*...

2% of people dispose of their coffee cup at work

88% of the nation would use a purpose built coffee cup bin if one was available

YouGov Plc. on behalf of Veolia UK and Ireland (June 2017) Allegra Strategies - Project Café 2016 Paper Cup Recovery & Recycling Group

- 1. Centrum™ Cup Stacker
- 2. Nexus® 100 Cup Recycling Station
- 3. Nexus® 100 Recycling Station
- 4. **NEW** Nexus® Evolution Cup Recycling Station
- 5. Eco Nexus® Cup Recycling Station
- 6. Eco Nexus® Cup Recycling Bin
- 7. Nexus® 100 Duo Recycling Station