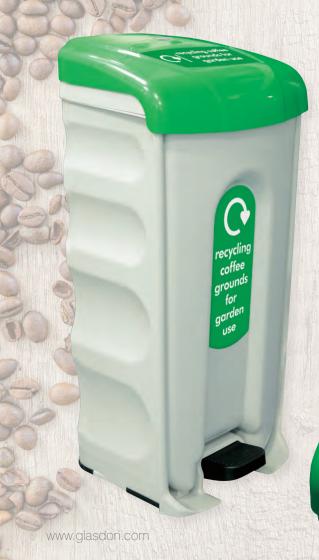

# RECYCLE YOUR COFFEE GROUNDS

Used coffee grounds can be used by local communities for compost, resulting in less waste being sent to landfill.

Nexus Shuttle is perfect for collecting and storing used coffee grounds. Graphics are available to make the recycling message clear.

recycling coffee grounds for garden use

1. Nexus® Shuttle Food Waste Bin