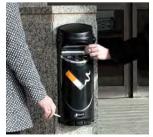

# SMOKING CONTROL

We're here to help you keep cigarette waste under control on your premises, with a wide range of quality, hard wearing cigarette bins. The Glasdon collection offers everything from free standing cigarette bins to wall mounted ashtrays.

- 1. Ashguard™ Cigarette Bin
- 2. Ashmount™ Cigarette Bin
- 3. Ashmount SG™ Cigarette Bin
- 4. Ashguard SG<sup>™</sup> Cigarette Bin