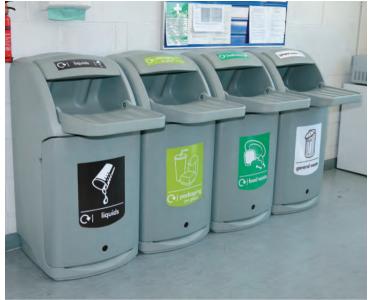

### PAPER CUP RECYCLING **BINS AND STATIONS**

The Glasdon Cup Recycling Bin range has been recycling programme and increase your paper compartments for cups and lids.

Facts and Stats\*...

2% of people dispose of their coffee cup at work