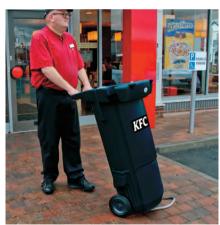

### LITTER COLLECTION

collection and segregation of waste

- 1. Skipper™ Orderly Barrow
- 2. Mobilo™ Orderly Barrow
- 3. Litta-Pikka™ Collection Tool