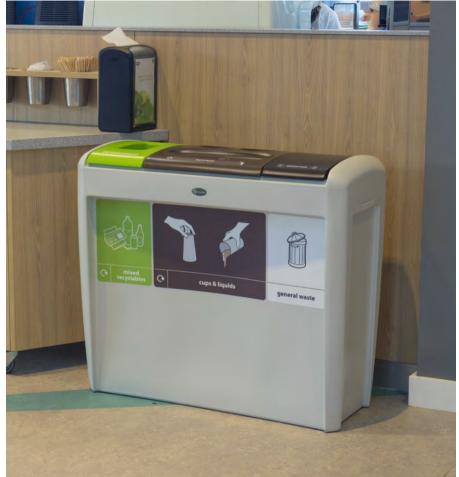

### PAPER CUP RECYCLING **BINS AND STATIONS**

The Glasdon Cup Recycling Bin range has been recycling programme and increase your paper compartments for cups and lids.

Facts and Stats\*...

2% of people dispose of their coffee cup at work

88% of the nation would use a purpose built coffee cup bin if one was available

YouGov Plc. on behalf of Veolia UK and Ireland (June 2017) Allegra Strategies - Project Café 2016 Paper Cup Recovery & Recycling Group

- 1. Centrum™ Cup Stacker
- 2. Nexus® 100 Cup Recycling Station
- 3. Nexus® 100 Recycling Station
- 4. **NEW** Nexus® Evolution Cup Recycling Station
- 5. Eco Nexus® Cup Recycling Station
- 6. Eco Nexus® Cup Recycling Bin
- 7. Nexus® 100 Duo Recycling Station