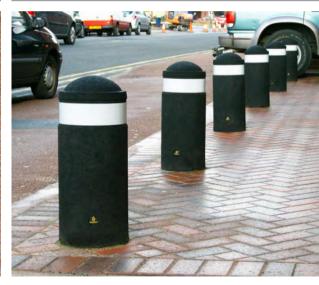

#### **BOLLARDS**

Glasdon provide a wide range of traffic bollards which are suitable for a variety of road safety applications.

### **SEATS & BENCHES**

suitable for both indoor and outdoor use.

- 1. Advocate Poster Display Sign
- 2. Buffer™ Bollard
- 3. Neopolitan™ 150 Bollard
- 4. Clifton™ Picnic Table
- 5. Phoenix™ Seat

www.glasdon.com 11