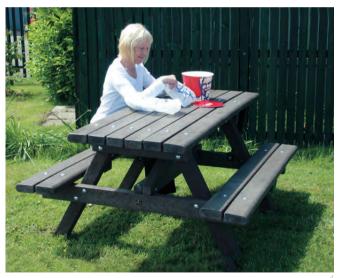

### **SEATS & BENCHES**

suitable for both indoor and outdoor use.

- 1. Advocate Poster Display Sign
- 2. Buffer™ Bollard
- 3. Neopolitan™ 150 Bollard
- 4. Clifton™ Picnic Table
- 5. Phoenix™ Seat

www.glasdon.com 11