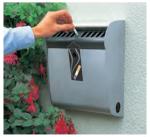

# SMOKING CONTROL

We're here to help you keep cigarette waste under control on your premises, with a wide range of quality, hard wearing cigarette bins. The Glasdon collection offers everything from free standing cigarette bins to wall mounted ashtrays.

- 1. Ashguard™ Cigarette Bin
- 2. Ashmount™ Cigarette Bin
- 3. Ashmount SG™ Cigarette Bin
- 4. Ashguard SG<sup>™</sup> Cigarette Bin