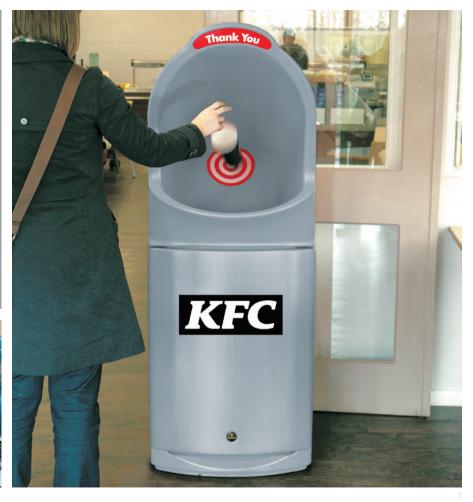

### FOOD WASTE BINS

We have a massive selection of litter bins in a vast array of colours and capacities, you will be sure to find the correct one for your purpose. Our large capacity food waste bins are ideal for inside fast food restaurants and around drive-thrus.

- 1. Combo Delta™ Food Waste Bin
- 2. Combo<sup>™</sup> Food Waste Bin