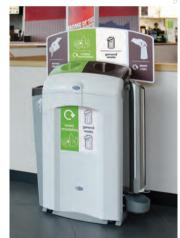

### PAPER CUP RECYCLING **BINS AND STATIONS**

The Glasdon Cup Recycling Bin range has been recycling programme and increase your paper compartments for cups and lids.

Facts and Stats\*...

2% of people dispose of their coffee cup at work

88% of the nation would use a purpose built coffee cup bin if one was available

YouGov Plc. on behalf of Veolia UK and Ireland (June 2017) Allegra Strategies - Project Café 2016 Paper Cup Recovery & Recycling Group

- 1. Centrum™ Cup Stacker
- 2. Nexus® 100 Cup Recycling Station
- 3. Nexus® 100 Recycling Station
- 4. **NEW** Nexus® Evolution Cup Recycling Station
- 5. Eco Nexus® Cup Recycling Station
- 6. Eco Nexus® Cup Recycling Bin
- 7. Nexus® 100 Duo Recycling Station