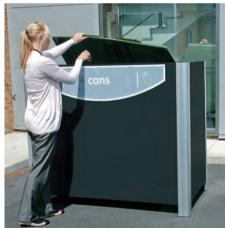

### PAPER CUP RECYCLING **BINS AND STATIONS**

The Glasdon Cup Recycling Bin range has been recycling programme and increase your paper compartments for cups and lids.

Facts and Stats\*...

2% of people dispose of their coffee cup at work

- 1. Centrum™ Cup Stacker
- 2. Nexus® 100 Cup Recycling Station
- 3. Nexus® 100 Recycling Station
- 4. **NEW** Nexus® Evolution Cup Recycling Station
- 5. Eco Nexus® Cup Recycling Station
- 6. Eco Nexus® Cup Recycling Bin
- 7. Nexus® 100 Duo Recycling Station