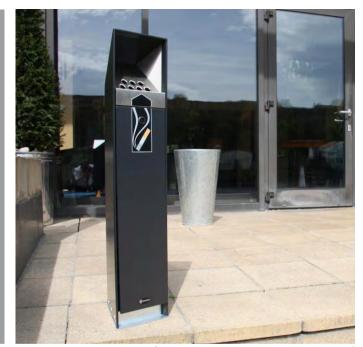

# SMOKING CONTROL

We're here to help you keep cigarette waste under control on your premises, with a wide range of quality, hard wearing cigarette bins. The Glasdon collection offers everything from free standing cigarette bins to wall mounted ashtrays.

- 1. Ashguard™ Cigarette Bin
- 2. Ashmount™ Cigarette Bin
- 3. Ashmount SG™ Cigarette Bin
- 4. Ashguard SG<sup>™</sup> Cigarette Bin