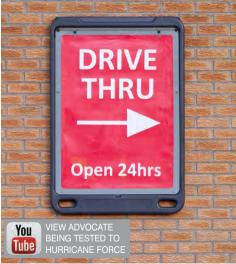

#### POSTER DISPLAY SIGNS

The Advocate<sup>™</sup> poster display sign is a versatile way of advertising your products or service. This easily visible billboard format is ideal for forecourts, retail, restaurants and leisure.

### **SEATS & BENCHES**

suitable for both indoor and outdoor use.

- 1. Advocate Poster Display Sign
- 2. Buffer™ Bollard
- 3. Neopolitan™ 150 Bollard
- 4. Clifton™ Picnic Table
- 5. Phoenix™ Seat

www.glasdon.com 11