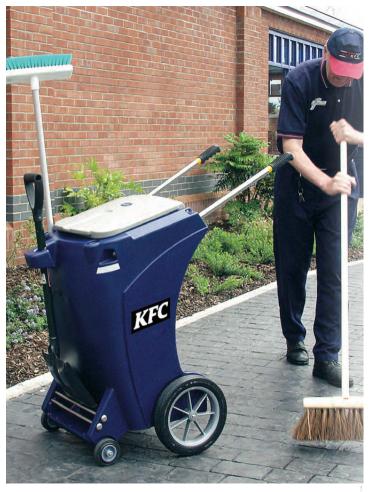

### LITTER COLLECTION

collection and segregation of waste

- 1. Skipper™ Orderly Barrow
- 2. Mobilo™ Orderly Barrow
- 3. Litta-Pikka™ Collection Tool