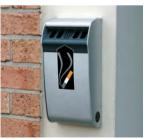

# SMOKING CONTROL

We're here to help you keep cigarette waste under control on your premises, with a wide range of quality, hard wearing cigarette bins. The Glasdon collection offers everything from free standing cigarette bins to wall mounted ashtrays.

- 1. Ashguard™ Cigarette Bin
- 2. Ashmount™ Cigarette Bin
- 3. Ashmount SG™ Cigarette Bin
- 4. Ashguard SG<sup>™</sup> Cigarette Bin