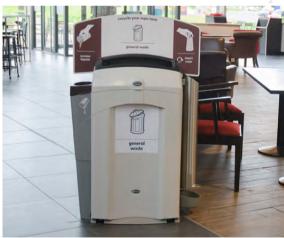

### PAPER CUP RECYCLING **BINS AND STATIONS**

The Glasdon Cup Recycling Bin range has been recycling programme and increase your paper compartments for cups and lids.

Facts and Stats\*...

2% of people dispose of their coffee cup at work

88% of the nation would use a purpose built coffee cup bin if one was available

YouGov Plc. on behalf of Veolia UK and Ireland (June 2017) Allegra Strategies - Project Café 2016 Paper Cup Recovery & Recycling Group

- 1. Centrum™ Cup Stacker
- 2. Nexus® 100 Cup Recycling Station
- 3. Nexus® 100 Recycling Station
- 4. **NEW** Nexus® Evolution Cup Recycling Station
- 5. Eco Nexus® Cup Recycling Station
- 6. Eco Nexus® Cup Recycling Bin
- 7. Nexus® 100 Duo Recycling Station