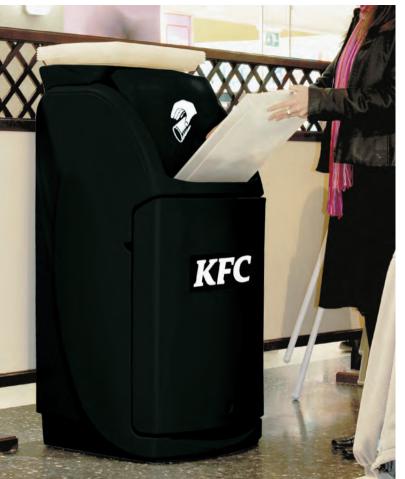

### FOOD WASTE BINS

We have a massive selection of litter bins in a vast array of colours and capacities, you will be sure to find the correct one for your purpose. Our large capacity food waste bins are ideal for inside fast food restaurants and around drive-thrus.

- 1. Combo Delta™ Food Waste Bin
- 2. Combo<sup>™</sup> Food Waste Bin