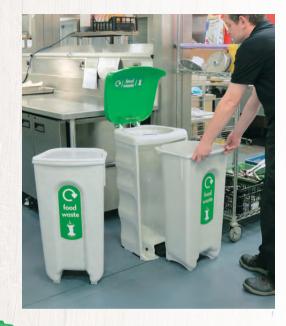

### FOOD WASTE BINS

We have a massive selection of litter bins in a vast array of colours and capacities, you will be sure to find the correct one for your purpose. Our large capacity food waste bins are ideal for inside fast food restaurants and around drive-thrus.

- 1. Combo Delta™ Food Waste Bin
- 2. Combo<sup>™</sup> Food Waste Bin