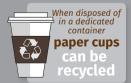

### PAPER CUP RECYCLING **BINS AND STATIONS**

The Glasdon Cup Recycling Bin range has been recycling programme and increase your paper compartments for cups and lids.

Facts and Stats\*...

2% of people dispose of their coffee cup at work

88% of the nation would use a purpose built coffee cup bin if one was available

YouGov Plc. on behalf of Veolia UK and Ireland (June 2017) Allegra Strategies - Project Café 2016 Paper Cup Recovery & Recycling Group