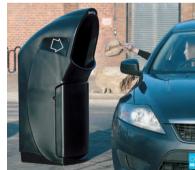

### FOOD WASTE BINS

We have a massive selection of litter bins in a vast array of colours and capacities, you will be sure to find the correct one for your purpose. Our large capacity food waste bins are ideal for inside fast food restaurants and around drive-thrus.

- 1. Combo Delta™ Food Waste Bin
- 2. Combo<sup>™</sup> Food Waste Bin