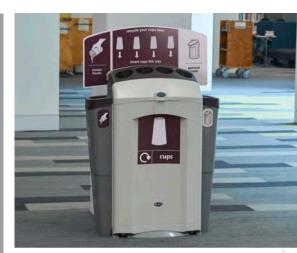

### PAPER CUP RECYCLING **BINS AND STATIONS**

The Glasdon Cup Recycling Bin range has been recycling programme and increase your paper compartments for cups and lids.

Facts and Stats\*...

2% of people dispose of their coffee cup at work

88% of the nation would use a purpose built coffee cup bin if one was available

YouGov Plc. on behalf of Veolia UK and Ireland (June 2017) Allegra Strategies - Project Café 2016 Paper Cup Recovery & Recycling Group

- 1. Centrum™ Cup Stacker
- 2. Nexus® 100 Cup Recycling Station
- 3. Nexus® 100 Recycling Station
- 4. **NEW** Nexus® Evolution Cup Recycling Station
- 5. Eco Nexus® Cup Recycling Station
- 6. Eco Nexus® Cup Recycling Bin
- 7. Nexus® 100 Duo Recycling Station