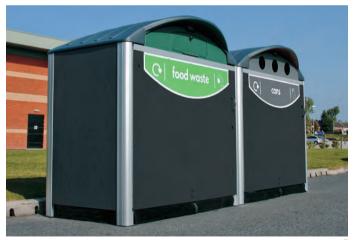

### FOOD WASTE BINS

We have a massive selection of litter bins in a vast array of colours and capacities, you will be sure to find the correct one for your purpose. Our large capacity food waste bins are ideal for inside fast food restaurants and around drive-thrus.

- 1. Combo Delta™ Food Waste Bin
- 2. Combo<sup>™</sup> Food Waste Bin