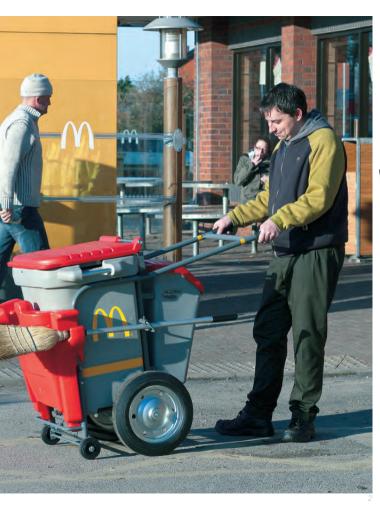

## LITTER COLLECTION

We produce a range of litter collection tools ideal for keeping your environment litter free. Our Orderly Barrows can be used for litter collection and segregation of waste or for transporting equipment.

- 1. Topsy 2000<sup>™</sup> Litter Bin
- 2. Space-Liner™ Orderly Barrow
- 3. Litta-Pikka™ Collection Tool
- 4. Skipper™ Orderly Barrow