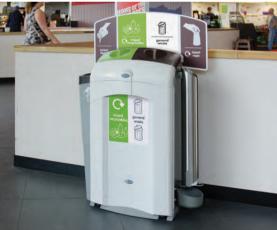

# PAPER CUP RECYCLING **BINS AND STATIONS**

The Glasdon Cup Recycling Bin range has been designed to help you implement an efficient cup recycling programme and increase your paper cup recycling rates. Choose from our selection of specifically designed cup bins and cup recycling stations which feature liquid reservoirs and separate compartments for cups and lids.