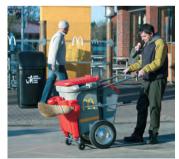

## LITTER COLLECTION

We produce a range of litter collection tools ideal for keeping your environment litter free. Our Orderly Barrows can be used for litter collection and segregation of waste or for transporting equipment.

- 1. Topsy 2000<sup>™</sup> Litter Bin
- 2. Space-Liner™ Orderly Barrow
- 3. Litta-Pikka™ Collection Tool
- 4. Skipper™ Orderly Barrow