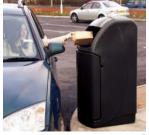

# PAPER CUP RECYCLING **BINS AND STATIONS**

The Glasdon Cup Recycling Bin range has been designed to help you implement an efficient cup recycling programme and increase your paper cup recycling rates. Choose from our selection of specifically designed cup bins and cup recycling stations which feature liquid reservoirs and separate compartments for cups and lids.

YouGov Plc. on behalf of Veolia UK and Ireland (June 2017) Allegra Strategies - Project Café 2016 Paper Cup Recovery & Recycling Group

- 1. Centrum™ Cup Stacker
- 2. Nexus® 100 Cup Recycling Station
- 3. Nexus® 100 Duo Recycling Station
- 4. **NEW** Nexus® Evolution Cup Recycling Station
- 5. Eco Nexus® Cup Recycling Station
- 6. Eco Nexus® Cup Recycling Bin
- 7. Nexus® 100 Recycling Station