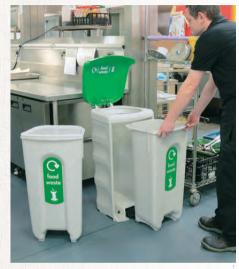

# FOOD WASTE BINS

We have a massive selection of litter bins in a vast array of colours and capacities, you will be sure to find the correct one for your purpose. Our large capacity food waste bins are ideal for inside fast food restaurants and around car parks.

- 1. Combo Delta™ Food Waste Bin
- 2. Combo<sup>™</sup> Food Waste Bin