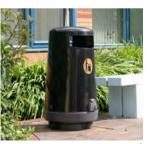

#### RECYCLE YOUR COFFEE GROUNDS

McDonald's UK employees volunteering as Planet Champions help find ways to reduce their restaurants environmental footprint. Some stores are now recycling their coffee grounds, which can be used by local communities for compost, resulting in less being sent to landfill. Nexus Shuttle is perfect for collecting and storing used coffee grounds. Graphics are available to make the recycling message easily identifiable.

1. Nexus® Shuttle Food Waste Bin