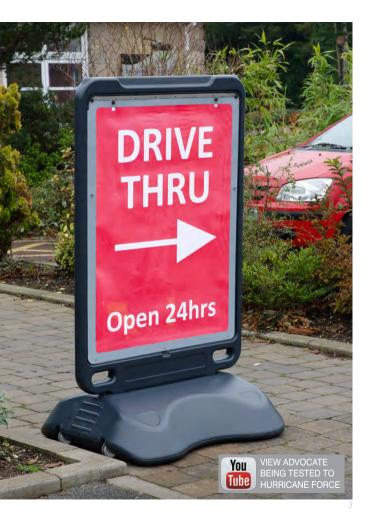

# POSTER DISPLAY SIGNS

The Advocate <sup>™</sup> poster display sign is a versatile way of advertising your products or service. This easily visible billboard format is ideal for forecourts, retail, restaurants and leisure.

#### **DISPLAY STAND**

Balloon Tree<sup>™</sup> Stand is perfect for holding McDonald's party balloons or flags at children's parties.

- 1. Buffer™ Bollard
- 2. Neopolitan™ 150 Bollard
- 3. Advocate™ Poster Display Sign
- 4. Balloon Tree™ Stand