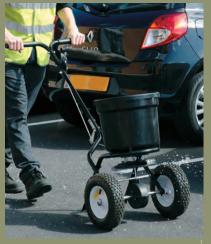

# WINTER SAFETY **PRODUCTS**

Glasdon can provide you with the right tools for keeping your staff and customers safe during the winter months. We offer a range of high quality grit bins, towable and manual grit/salt spreaders and snow removal equipment.