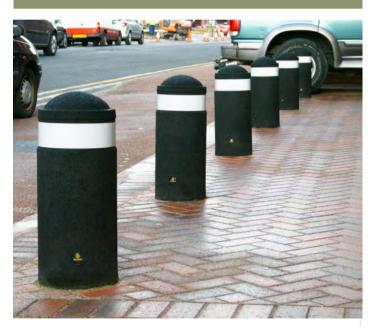

## BOLLARDS

Glasdon provide a wide range of traffic bollards which are suitable for a variety of road safety applications.

#### **DISPLAY STAND**

Balloon Tree<sup>™</sup> Stand is perfect for holding McDonald's party balloons or flags at children's parties.

- 1. Buffer™ Bollard
- 2. Neopolitan™ 150 Bollard
- 3. Advocate™ Poster Display Sign
- 4. Balloon Tree™ Stand