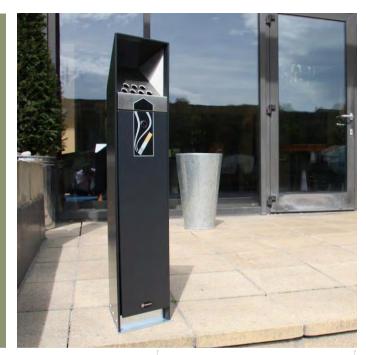

# **SMOKING** CONTROL

We're here to help you keep cigarette with a wide range of quality, hard wearing cigarette bins. The Glasdon collection

- 1. Ashguard™ Cigarette Bin
- 2. Integro™ Litter and Cigarette Bin
- 3. Ashmount™ Cigarette Bin
- 4. Ashmount SG™ Cigarette Bin