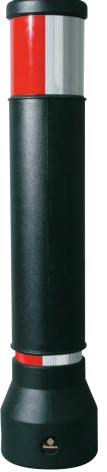

## BOLLARDS

Glasdon provide a wide range of traffic bollards which are suitable for a variety of road safety applications.

#### **DISPLAY STAND**

Balloon Tree<sup>™</sup> Stand is perfect for holding McDonald's party balloons or flags at children's parties.

- 1. Buffer™ Bollard
- 2. Neopolitan™ 150 Bollard
- 3. Advocate™ Poster Display Sign
- 4. Balloon Tree™ Stand