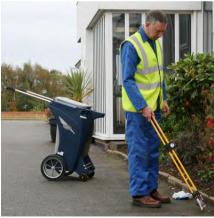

## LITTER COLLECTION

We produce a range of litter collection tools ideal for keeping your environment litter free. Our Orderly Barrows can be used for litter collection and segregation of waste or for transporting equipment.

- 1. Topsy 2000<sup>™</sup> Litter Bin
- 2. Space-Liner™ Orderly Barrow
- 3. Litta-Pikka™ Collection Tool
- 4. Skipper™ Orderly Barrow