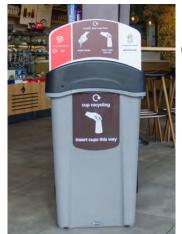

YouGov Plc. on behalf of Veolia UK and Ireland (June 2017) Allegra Strategies - Project Café 2016 Paper Cup Recovery & Recycling Group

- 1. Centrum™ Cup Stacker
- 2. Nexus® 100 Cup Recycling Station
- 3. Nexus® 100 Duo Recycling Station
- 4. **NEW** Nexus® Evolution Cup Recycling Station
- 5. Eco Nexus® Cup Recycling Station
- 6. Eco Nexus® Cup Recycling Bin
- 7. Nexus® 100 Recycling Station