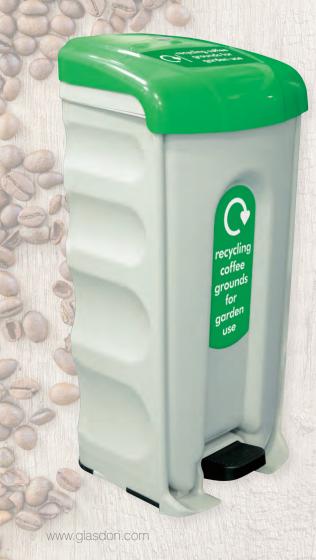

#### RECYCLE YOUR COFFEE GROUNDS

McDonald's UK employees volunteering as Planet Champions help find ways to reduce their restaurants environmental footprint. Some stores are now recycling their coffee grounds, which can be used by local communities for compost, resulting in less being sent to landfill. Nexus Shuttle is perfect for collecting and storing used coffee grounds. Graphics are available to make the recycling message easily identifiable.

1. Nexus® Shuttle Food Waste Bin