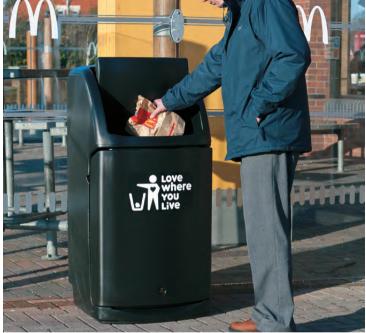

# FOOD WASTE BINS

We have a massive selection of litter bins in a vast array of colours and capacities, you will be sure to find the correct one for your purpose. Our large capacity food waste bins are ideal for inside fast food restaurants and around car parks.

- 1. Combo Delta™ Food Waste Bin
- 2. Combo<sup>™</sup> Food Waste Bin