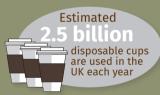

When disposed of in a dedicated container paper cups can be

recycled

88% of the nation would use a purpose built coffee cup bin if one was available

Facts and Stats\*...

2% of people

dispose of their coffee cup at work