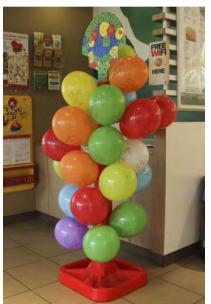

#### **DISPLAY STAND**

Balloon Tree<sup>™</sup> Stand is perfect for holding McDonald's party balloons or flags at children's parties.

- 1. Buffer™ Bollard
- 2. Neopolitan™ 150 Bollard
- 3. Advocate™ Poster Display Sign
- 4. Balloon Tree™ Stand