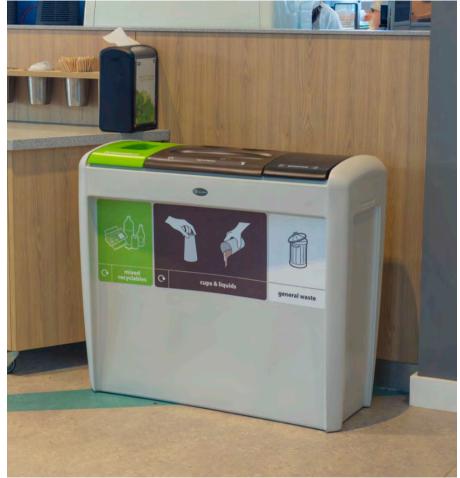

# PAPER CUP RECYCLING **BINS AND STATIONS**

The Glasdon Cup Recycling Bin range has been designed to help you implement an efficient cup recycling programme and increase your paper cup recycling rates. Choose from our selection of specifically designed cup bins and cup recycling stations which feature liquid reservoirs and separate compartments for cups and lids.