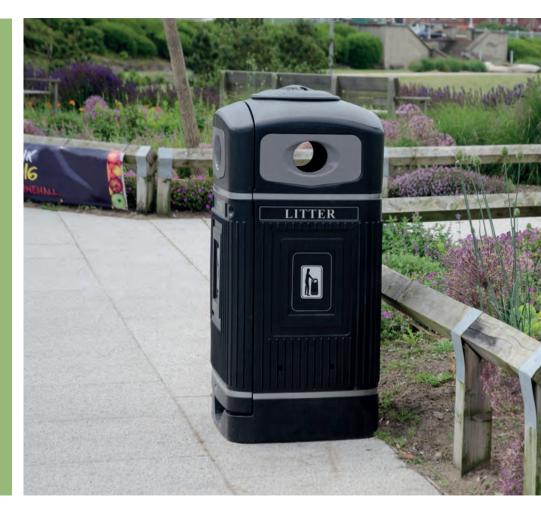

## POLYMER LITTER BINS

We are able to personalise our litter bins by adding your logo or image to many of our products. By using high quality materials, Glasdon outdoor bins are ideal for managing general street waste to provide litter solutions for a variety of external applications.

- 1. Glasdon Jubilee™ 110 Litter Bin
- 2. Sherwood™ Litter Bin
- 3. Topsy 2000<sup>™</sup> Litter Bin
- 4. Froggo<sup>™</sup> Litter Bin
- 5. Topsy Jubilee™ Litter Bin

- 1. Topsy Royale™ Litter Bin
- 2. Glasdon Jubilee™ 240 Litter Bin
- 3. Super Trimline 50<sup>™</sup> Litter Bin Range
- 4. Mini Plaza® Litter Bin