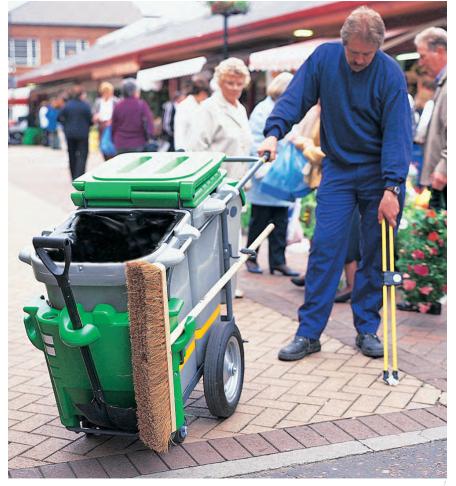

### LITTER COLLECTION

- 1. Space-Liner™ Orderly Barrow & Litta-Pikka™ Collection Tool
- 2. Skipper™ Orderly Barrow