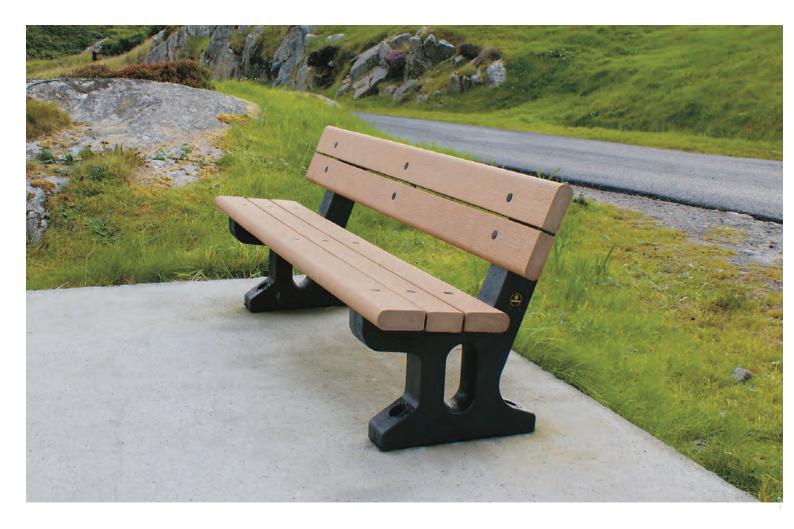

### **SEATING**

Glasdon offer a range of traditional and contemporary seating for public spaces which are low-maintenance, weather and vandal resistant. We offer a range of memorial benches where an engraved plaque is added to the backrest with a dedication to an individual or event, text can be personalised to your specification.

Larbreck<sup>™</sup> Seat