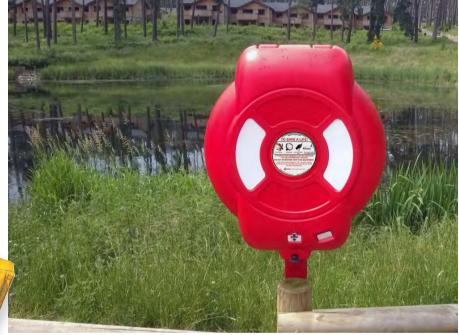

### WATER SAFETY EQUIPMENT

Glasdon is a market leader in the

- 1. B-Line™ Water Rescue Device
- 2. Guardian™ Lifebuoy Housing
- 3. Mini Ensign™ Sign Carrying Bollard