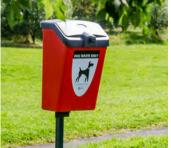

### DOG WASTE BINS

To help keep pavements and open spaces clear of dog fouling, we produce a range of dog waster bins that are extremely strong and durable. Designed to be wall or post-mounted these dog waster bins are for outdoor use such as parks, public areas and leisure sites.

- 1. Fido 25<sup>™</sup> Dog Waste Bin
- 2. Retriever 35<sup>™</sup> Dog Waste Bin
- 3. Metal Fido 35<sup>™</sup> Dog Waste Bin
- 4. Metal Fido 50<sup>™</sup> Dog Waste Bin