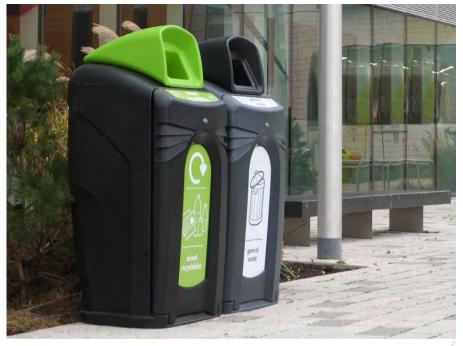

### OUTDOOR RECYCLING BINS

We produce an extensive range of outdoor recycling bins of the highest quality, in both traditional and contemporary designs.

All of our recycling containers are designed to be hard-wearing and long-lasting and feature easily identifiable graphics to make recycling easy.