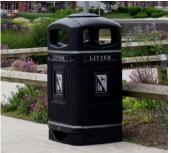

### DOG WASTE BINS

To help keep pavements and open spaces clear of dog fouling, we produce a range of dog waster bins that are extremely strong and durable. Designed to be wall or post-mounted these dog waster bins are for outdoor use such as parks, public areas and leisure sites.

- 1. Fido 25<sup>™</sup> Dog Waste Bin
- 2. Retriever 35<sup>™</sup> Dog Waste Bin
- 3. Metal Fido 35<sup>™</sup> Dog Waste Bin
- 4. Metal Fido 50<sup>™</sup> Dog Waste Bin