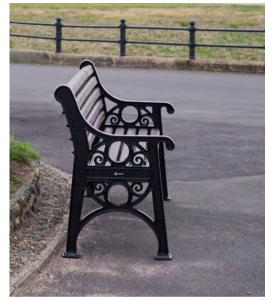

### **SEATING**

Glasdon offer a range of traditional and contemporary seating for public spaces which are low-maintenance, weather and vandal resistant. We offer a range of memorial benches where an engraved plaque is added to the backrest with a dedication to an individual or event, text can be personalised to your specification.

1. Elwood™ Seat 2. Lowther<sup>™</sup> Seat

Wheelchair Access Picnic Tables Available

- 1. Phoenix™ Seat
- 2. **NEW** Pembridge<sup>™</sup> Picnic Table
- 3. **NEW** Bowland™ Picnic Table
- 4. Clifton™ Picnic Table