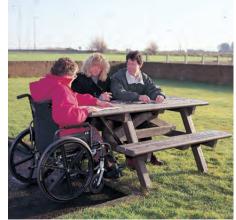

### **SEATING**

Glasdon offer a range of traditional and contemporary seating for public spaces which are low-maintenance, weather and vandal resistant. We offer a range of memorial benches where an engraved plaque is added to the backrest with a dedication to an individual or event, text can be personalised to your specification.

1. Elwood™ Seat 2. Lowther<sup>™</sup> Seat

Wheelchair Access Picnic Tables Available

- 1. Phoenix™ Seat
- 2. **NEW** Pembridge<sup>™</sup> Picnic Table
- 3. **NEW** Bowland™ Picnic Table
- 4. Clifton™ Picnic Table