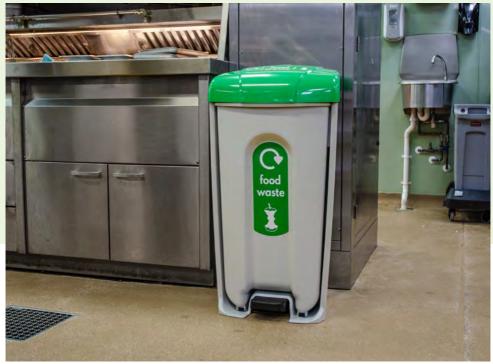

#### FOOD WASTE RECYCLING BINS

Our food waste recycling bins are ideal for kitchens, canteens, food courts and any other areas where food is prepared or consumed. The easy to use foot pedals and large apertures make food waste disposal effortless and hygienic.

Nexus® Shuttle Food Waste Bin

Nexus® Shuttle Food Waste Bin

Combo<sup>™</sup> Tray Shelf Catering Waste Bin