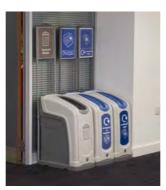

# **INDOOR RECYCLING BINS**

Boost recycling rates with Glasdon internal recycling bins. With a variety of attractive styles and manufactured with high quality materials, we can help you create an effective recycling programme for your environment. Apertures and graphics are available for various waste streams, allowing you to manage recycling waste more effectively.

Nexus® Evolution Quad Recycling Bin

Envoy™ Recycling Bin

Nexus® 50 Recycling Bin

Nexus® 30 Recycling Bin

**NEW** Nexus® Stack Recycling Bins

Eco Nexus® 60 Recycling Bin

Nexus® 100 Recycling Bin