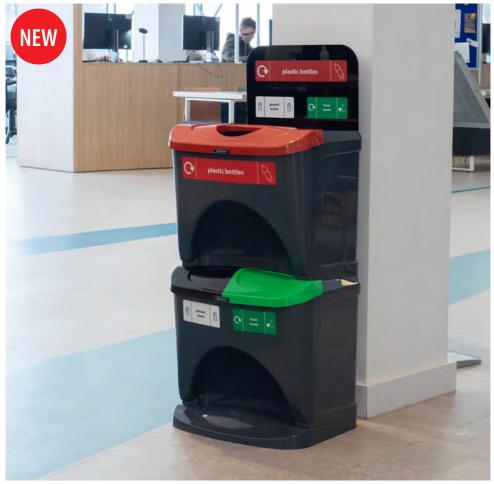

Nexus® Evolution Quad Recycling Bin

Envoy™ Recycling Bin

Nexus® 50 Recycling Bin

Nexus® 30 Recycling Bin

**NEW** Nexus® Stack Recycling Bins

Eco Nexus® 60 Recycling Bin

Nexus® 100 Recycling Bin