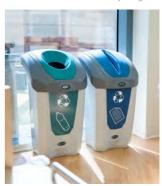

# **INDOOR RECYCLING BINS**

Boost recycling rates with Glasdon internal recycling bins. With a variety of attractive styles and manufactured with high quality materials, we can help you create an effective recycling programme for your environment. Apertures and graphics are available for various waste streams, allowing you to manage recycling waste more effectively.

Nexus® Evolution Quad Recycling Bin

Envoy™ Recycling Bin

Nexus® 50 Recycling Bin

Nexus® 30 Recycling Bin

**NEW** Nexus® Stack Recycling Bins

Eco Nexus® 60 Recycling Bin

Nexus® 100 Recycling Bin