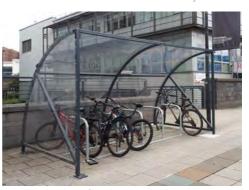

## **CYCLE STORAGE**

With models suitable for both bicycle and motorbike storage, our shelters can be neatly placed in car parks or beside buildings to offer covered bike storage. Bike stands are also available when a smaller option is required.

**NEW** Strada<sup>™</sup> Cycle Shelter

**NEW** Cadence<sup>™</sup> Cycle Shelter

Aero™ Cycle Shelter

Echelon™ Cycle Shelter with Cycle Toast Rack