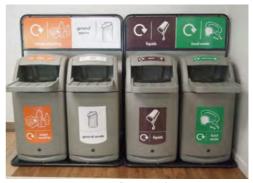

# **OUTDOOR RECYCLING BINS**

We produce an extensive range of outdoor recycling bins of the highest quality in both traditional and contemporary designs. All of our recycling containers are designed to be hard-wearing and long-lasting and feature easily identifiable graphics to make recycling easy.

Nexus® Evolution City Duo Recycling Bin

Nexus® City 140 Recycling Bin

Electra™ Curve 85 Recycling Bin

Nexus® 200 Recycling Bin