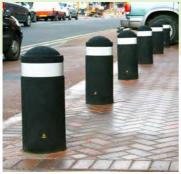

#### **BOLLARDS & POSTS**

Our bollards and posts are available in a variety of traditional or modern styles and can be used for access control, verge protection and delineators to identify parking restrictions.

Buffer™ Bollard

Infomaster™ Bollard

Zero by 2035 (with Scope 1 and 2\* to be achieved by 2025).

Glenwood™ 170 Signhead Post