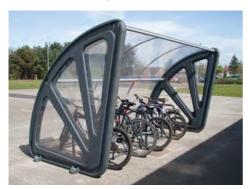

## **CYCLE STORAGE**

With models suitable for both bicycle and motorbike storage, our shelters can be neatly placed in car parks or beside buildings to offer covered bike storage. Bike stands are also available when a smaller option is required.

**NEW** Strada<sup>™</sup> Cycle Shelter

**NEW** Cadence<sup>™</sup> Cycle Shelter

Aero™ Cycle Shelter

Echelon™ Cycle Shelter with Cycle Toast Rack