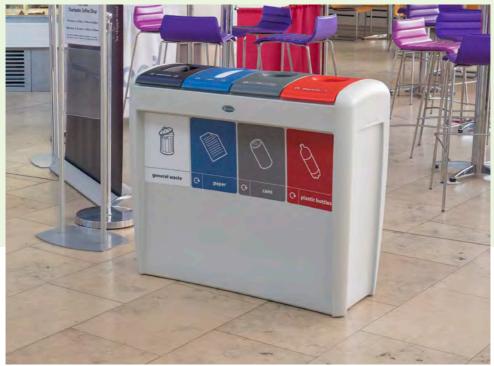

# **OUTDOOR RECYCLING BINS**

We produce an extensive range of outdoor recycling bins of the highest quality in both traditional and contemporary designs. All of our recycling containers are designed to be hard-wearing and long-lasting and feature easily identifiable graphics to make recycling easy.

Nexus® Evolution City Duo Recycling Bin

Nexus® City 140 Recycling Bin

Electra™ Curve 85 Recycling Bin

Nexus® 200 Recycling Bin