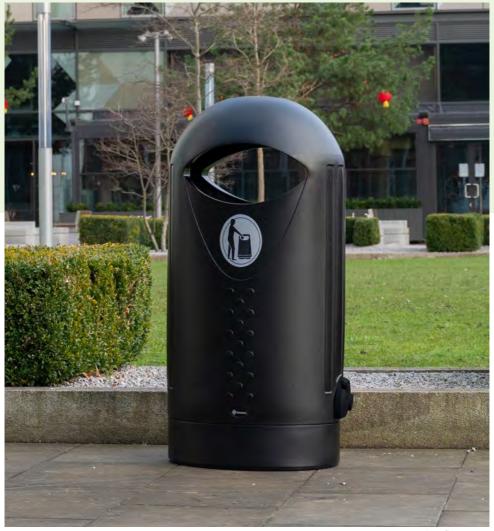

### **OUTDOOR LITTER BINS**

We recognise that waste management requirements may completely differ from one organisation or setting to another. That's why we supply a variety of different litter bins that will suit all styles, budgets and requirements. All of our litter bins are easy to clean and never need painting, giving you an attractive and highly functional waste container for many years.

Elipsa™ Litter Bin

Topsy 2000<sup>™</sup> Litter Bin

Glasdon Jubilee™ 110 Litter Bin

Topsy Royale<sup>™</sup> Litter Bin

Super Trimline 50™ Litter Bin