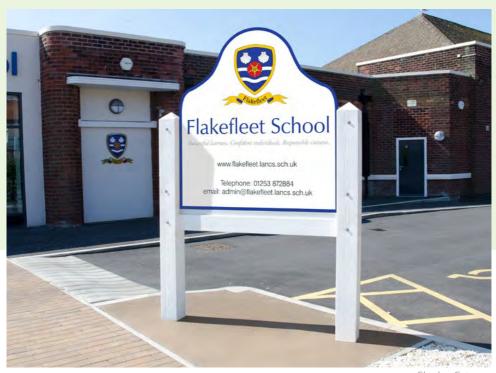

#### **DISPLAY SIGNS**

Great for school grounds and entrances, these site sign carriers are the ideal way to promote your school information. The Everwood™ material of the Glasdon Gateway will not warp or rust and the poster display sign can be easily cleaned.

Glasdon Gateway

Glasdon Gateway

Advocate<sup>™</sup> Poster Display Sign

Advocate<sup>™</sup> Poster Display Sign