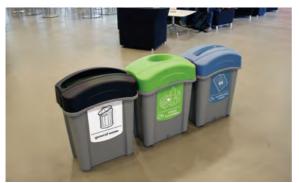

# **INDOOR RECYCLING BINS**

Boost recycling rates with Glasdon internal recycling bins. With a variety of attractive styles and manufactured with high quality materials, we can help you create an effective recycling programme for your environment. Apertures and graphics are available for various waste streams, allowing you to manage recycling waste more effectively.

Nexus® Evolution Quad Recycling Bin

Envoy™ Recycling Bin

Nexus® 50 Recycling Bin

Nexus® 30 Recycling Bin

**NEW** Nexus® Stack Recycling Bins

Eco Nexus® 60 Recycling Bin

Nexus® 100 Recycling Bin