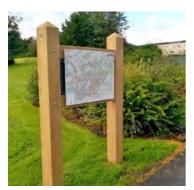

#### **DISPLAY SIGNS**

Great for school grounds and entrances, these site sign carriers are the ideal way to promote your school information. The Everwood™ material of the Glasdon Gateway will not warp or rust and the poster display sign can be easily cleaned.

Glasdon Gateway

Glasdon Gateway

Advocate<sup>™</sup> Poster Display Sign

Advocate<sup>™</sup> Poster Display Sign