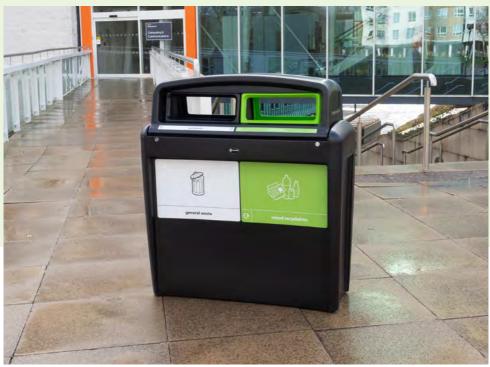

# **OUTDOOR RECYCLING BINS**

We produce an extensive range of outdoor recycling bins of the highest quality in both traditional and contemporary designs. All of our recycling containers are designed to be hard-wearing and long-lasting and feature easily identifiable graphics to make recycling easy.

Nexus® Evolution City Duo Recycling Bin

Nexus® City 140 Recycling Bin

Electra™ Curve 85 Recycling Bin

Nexus® 200 Recycling Bin