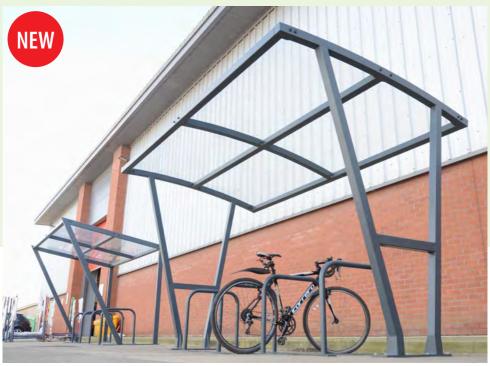

## **CYCLE STORAGE**

With models suitable for both bicycle and motorbike storage, our shelters can be neatly placed in car parks or beside buildings to offer covered bike storage. Bike stands are also available when a smaller option is required.

**NEW** Strada<sup>™</sup> Cycle Shelter

**NEW** Cadence<sup>™</sup> Cycle Shelter

Aero™ Cycle Shelter

Echelon™ Cycle Shelter with Cycle Toast Rack