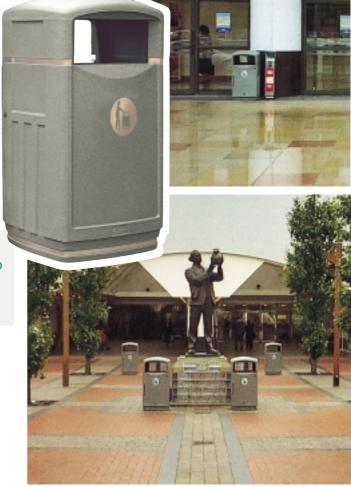

## The Solution

The management team were aware of the high standard of Glasdon products having already purchased the **Ashguard™**, a purpose designed cigarette disposal unit. Therefore, Shaun Cross (Operations Manager) turned to Glasdon for advice on litter control around the development. A Glasdon representative recommended the **Futuro™** litter bin as its stylish, modern design would complement the image of Merry Hill. **Futuro** would meet their requirements with a 100 litre capacity, large apertures for ease of use and a front opening door for easy maintenance.

Manufactured from Durapol®\*, **Futuro** is robust, weather resistant and will not chip or rust, making it the ideal external bin for the centre. The stainless steel stubber plate provides a target area on top of the bin for extinguishing cigarettes, helping to protect the surface of the bin and reduce the risk of accidental fire.

**Futuro** has proved to be an excellent choice for Merry Hill. In terms of health and safety, the front opening door has been a great benefit for staff when emptying or cleaning the bins and has made maintenance more cost effective. The modern design of the bin complements the image of the development and also co-ordinates with the **Ashguards** previously supplied by Glasdon, creating a clean and stylish environment.