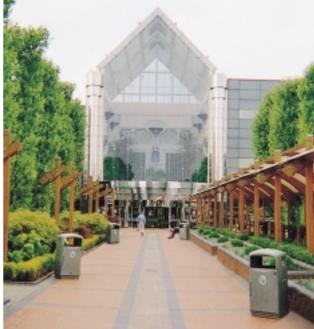

## **Problem Identified**

Merry Hill Retail and Leisure Development in the West Midlands required external litter bins for the retail and car parking areas in order to maintain a clean and tidy environment. The development has a modern, contemporary image and was looking for bins to complement this style. Due to the size of the development and the large number of visitors it attracts, large capacity bins were needed which would be easy for staff to empty and clean.

## The Solution

The management team were aware of the high standard of Glasdon products having already purchased the **Ashguard™**, a purpose designed cigarette disposal unit. Therefore, Shaun Cross (Operations Manager) turned to Glasdon for advice on litter control around the development. A Glasdon representative recommended the **Futuro™** litter bin as its stylish, modern design would complement the image of Merry Hill. **Futuro** would meet their requirements with a 100 litre capacity, large apertures for ease of use and a front opening door for easy maintenance.

**Futuro** has proved to be an excellent choice for Merry Hill. In terms of health and safety, the front opening door has been a great benefit for staff when emptying or cleaning the bins and has made maintenance more cost effective. The modern design of the bin complements the image of the development and also co-ordinates with the **Ashguards** previously supplied by Glasdon, creating a clean and stylish environment.