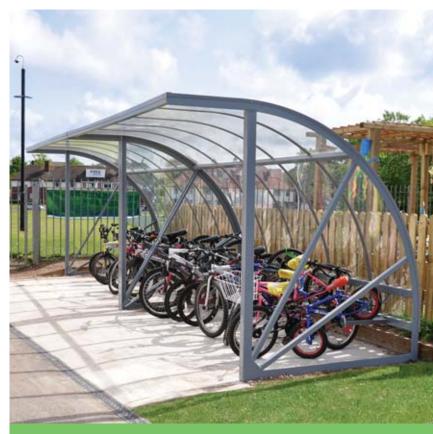

# **Bi-Store**

#### **Resulting Benefits**

The Bi-Store shelters have proved to be the ideal solution for the school and offer many added benefits:

- Steel framework with corrosion-resistant Armortec<sup>®</sup> coating for a long life span with minimal maintenance.
- Delivered to site in fully assembled form to minimise disruption during installation.
- Additional Bi-Store Shelters can be easily interlocked side by side with existing shelters to provide extra parking spaces at a later date.
- Kit form delivery is available for sites with restricted access.
- Shelters are offered with a choice of stands, cladding and colours to suit individual requirements.
- Bi-Store can be easily relocated to suit changing circumstances on site.