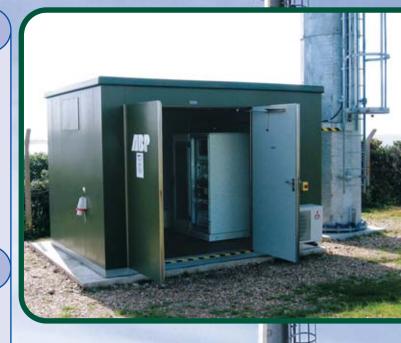

ABP had successfully used a Glasdon housing at their existing site and had initially considered relocating it. They ultimately decided to provide a larger building with additional working space for radar maintenance and a work area for their engineers.

## The Solution

Following site visits and in-depth discussions with Glasdon's Sales Manager, the Fortress Steel Housing system was chosen for its robust construction, good insulation and smart appearance.

## Resulting Benefits

- The modular nature of the Fortress system allowed ABP to select a size and layout that suited their specific requirements.
- Glasdon were able to provide an air conditioning system to maintain a constant operating temperature for the radar equipment.
- The heavy-duty plastic-coated steel finish means that general maintenance time and costs will be minimal.
- The robust construction and security features of the Fortress system will help to deter any potential intruders.