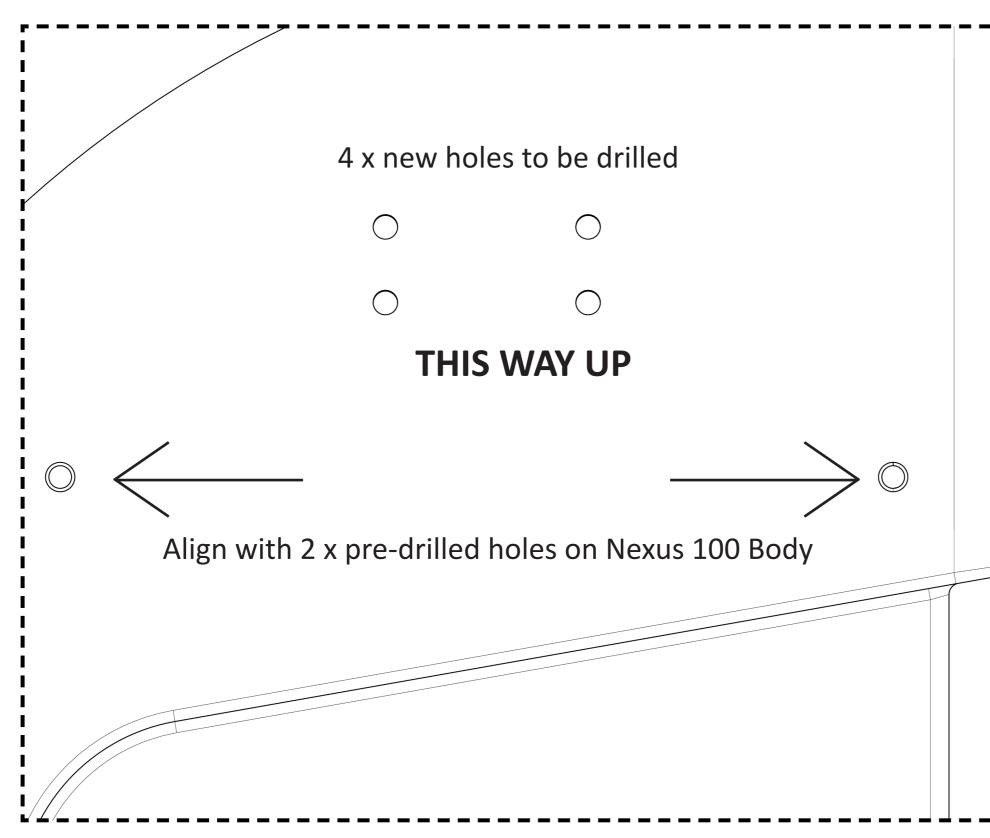

## **TOP TEMPLATE (ITEM 13)**

PAPER TEMPLATE FOR FIXING STACKER TO THE RIGHT HAND SIDE OF NEXUS 100 BODY

PRINT SIZE A3 DO NOT SCALE

|   |                             |   |             | Align 2 x w                               |
|---|-----------------------------|---|-------------|-------------------------------------------|
| 0 | 4 x New holes to be drilled | 0 | THIS WAY UP | Align 2 x with pre-drilled holes on Nexus |
| 0 | ed                          | 0 |             | exus 100 Body                             |